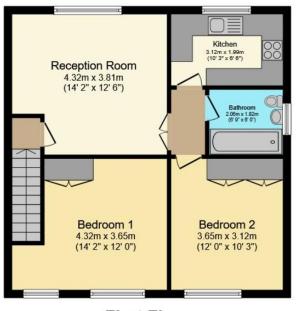

LEASE 136 years remaining.

SERVICE CHARGE As and when.

**GROUND RENT £28.60 PA.** 

%epcGraph\_c\_1\_334%

3round Floor

First Floor

Outbuilding

Total floor area 98.7 sq.m. (1,062 sq.ft.) approx

This plan is for illustration purposes only and may not be representative of the property. Plan not to scale. Powered by PropertyBox

Benson & Partners Ltd 49 Lower Addiscombe Road Croydon, Surrey CR0 6PQ eastcroydon@bensonpartners.co.uk