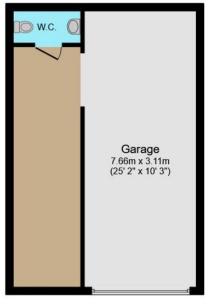

LEASE 136 years remaining.

SERVICE CHARGE As and when.

**GROUND RENT £28.60 PA.** 

%epcGraph\_c\_1\_334%

3round Floor

First Floor

Outbuilding

Total floor area 98.7 sq.m. (1,062 sq.ft.) approx

This plan is for illustration purposes only and may not be representative of the property. Plan not to scale. Powered by PropertyBox

Benson & Partners Ltd 49 Lower Addiscombe Road Croydon, Surrey CR0 6PQ eastcroydon@bensonpartners.co.uk