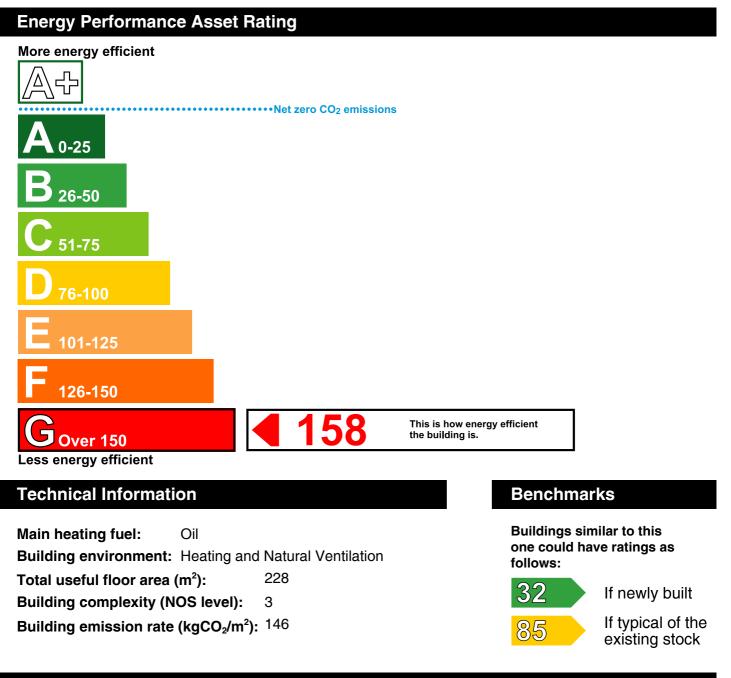

# **Energy Performance Certificate**

HM Government

Non-Domestic Building

Stone Pressing Unit 3 Sycamore Farm Old Romney ROMNEY MARSH TN29 9SL **Certificate Reference Number:** 0490-9449-2830-1800-3203

This certificate shows the energy rating of this building. It indicates the energy efficiency of the building fabric and the heating, ventilation, cooling and lighting systems. The rating is compared to two benchmarks for this type of building: one appropriate for new buildings and one appropriate for existing buildings. There is more advice on how to interpret this information on the Government's website www.communities.gov.uk/epbd.