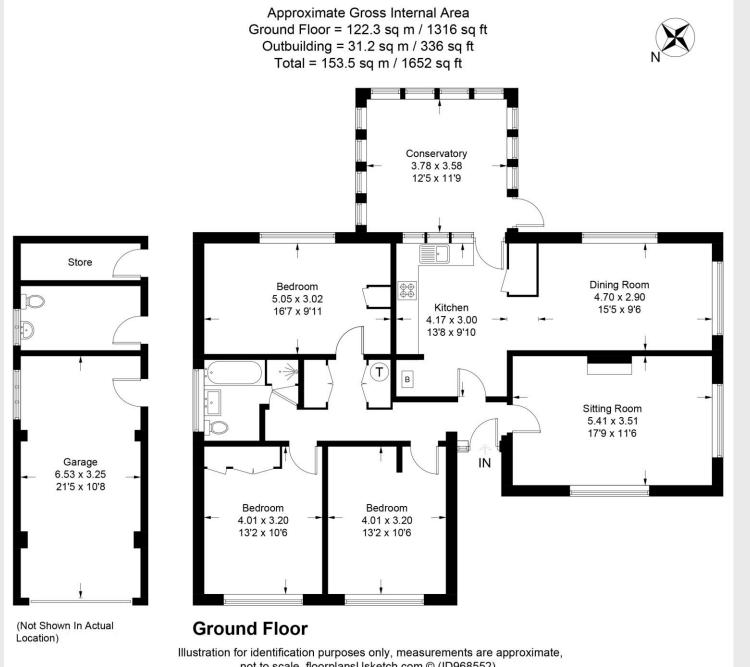

#### DESCRIPTION

A detached bungalow set in approximately 0.3 acre of attractive gardens with rural outlooks. The accommodation includes an entrance hall, sitting room, dining room, kitchen, 3 double bedrooms, bathroom and conservatory. This property benefits from central heating, a wood stove, a detached garage and off road parking. There is also potential for further extension/development, subject to suitable planning permissions.

#### **Entrance Hall**

Double leaf door to storage cupboard. Double leaf door to airing cupboard housing hot water cylinder and linen shelves. Access to the roof void.

#### **Sitting Room**

A good size double aspect sitting room with wood burning stove set into fireplace with painted timber mantle. Radiator.

#### Kitchen

A range of wall and floor mounted kitchen storage units with ample worksurface and tiled splash backs. Stainless steel sink with mixer tap and drainer. Space for a cooker with recycle hood and light over. Space and plumbing for a dishwasher. Pantry storage. Oil fired boiler. Part open to the dining room.

#### **Dining Room**

Double aspect with rural views. Radiator.

#### Bathroom

Suite comprises low level close couple wc, bath, wash hand basin with mixer tap set into a vanity cupboard, bath with mixer tap and spray. Separate shower. Tiled splash backs. Towel heater.

#### Bedroom

Radiator. Wall light points.

Bedroom Radiator.

### Bedroom

Radiator.

#### Conservatory

UPVC double glazed windows. Rural views. Door to the patio and garden.

#### Garage

A detached garage with adjoining wc and store to the rear. Up and over garage door. Power and light. Door to side. Low level wc and a hash hand basin.