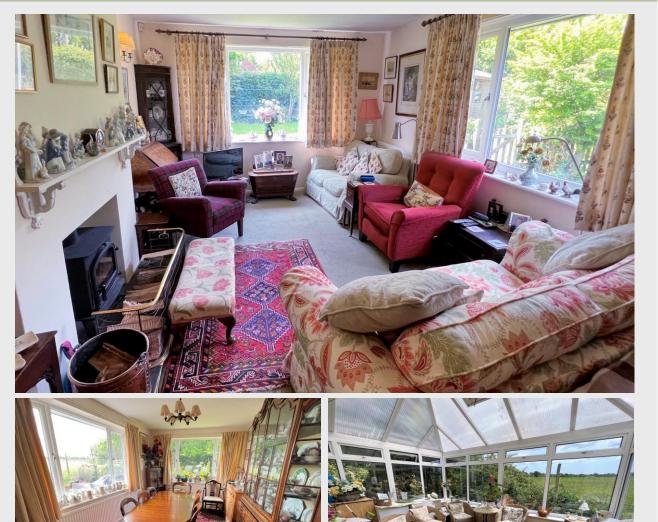

#### **Sitting Room**

A good size double aspect sitting room with wood burning stove set into fireplace with painted timber mantle. Radiator.

#### **Dining Room**

Double aspect with rural views. Radiator.

#### Conservatory

UPVC double glazed windows. Rural views. Door to the patio and garden.