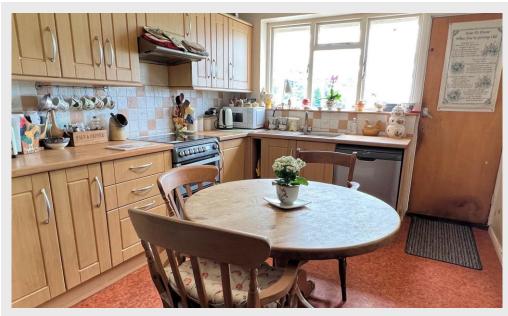

#### Kitchen

A range of wall and floor mounted kitchen storage units with ample worksurface and tiled splash backs. Stainless steel sink with mixer tap and drainer. Space for a cooker with recycle hood and light over. Space and plumbing for a dishwasher. Pantry storage. Oil fired boiler. Part open to the dining room.