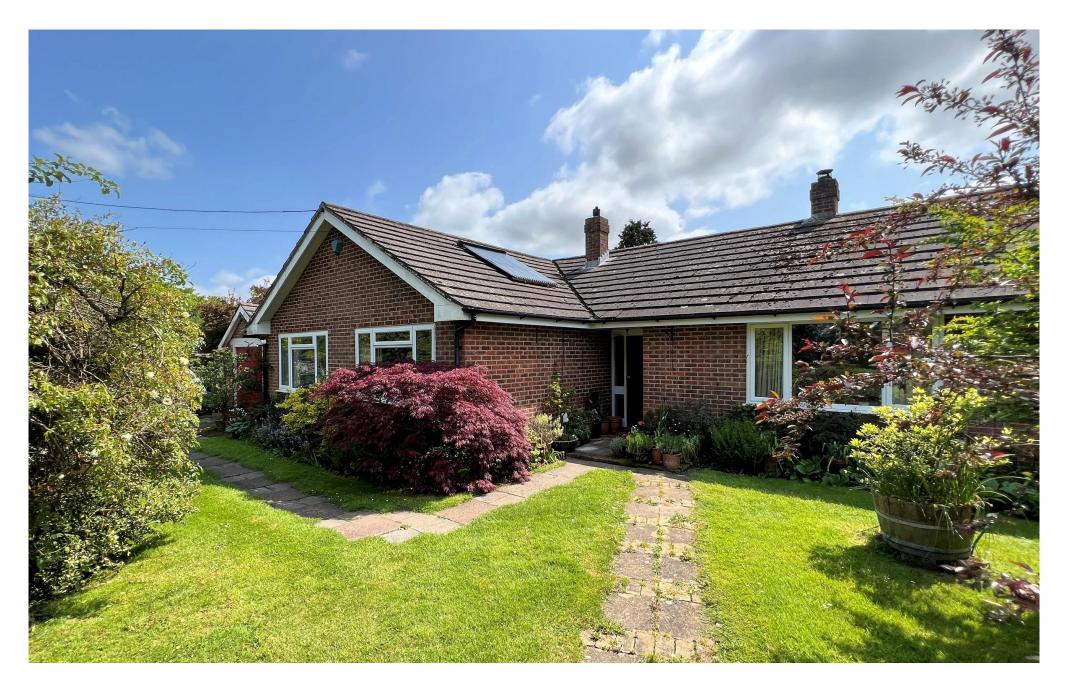

#### DESCRIPTION

A detached bungalow set in approximately 0.3 acre of attractive gardens with rural outlooks. The accommodation includes an entrance hall, sitting room, dining room, kitchen, 3 double bedrooms, bathroom and conservatory. This property benefits from central heating, a wood stove, a detached garage and off road parking. There is also potential for further extension/development, subject to suitable planning permissions.

#### Outside

This property sits within attractive gardens extending to approximately 0.3 acre. There is a patio, lawns, summerhouse, mature trees, hedges and shrubs and part of the garden is currently used for vegetable patches. There is also a second entrance to the garden from the road.