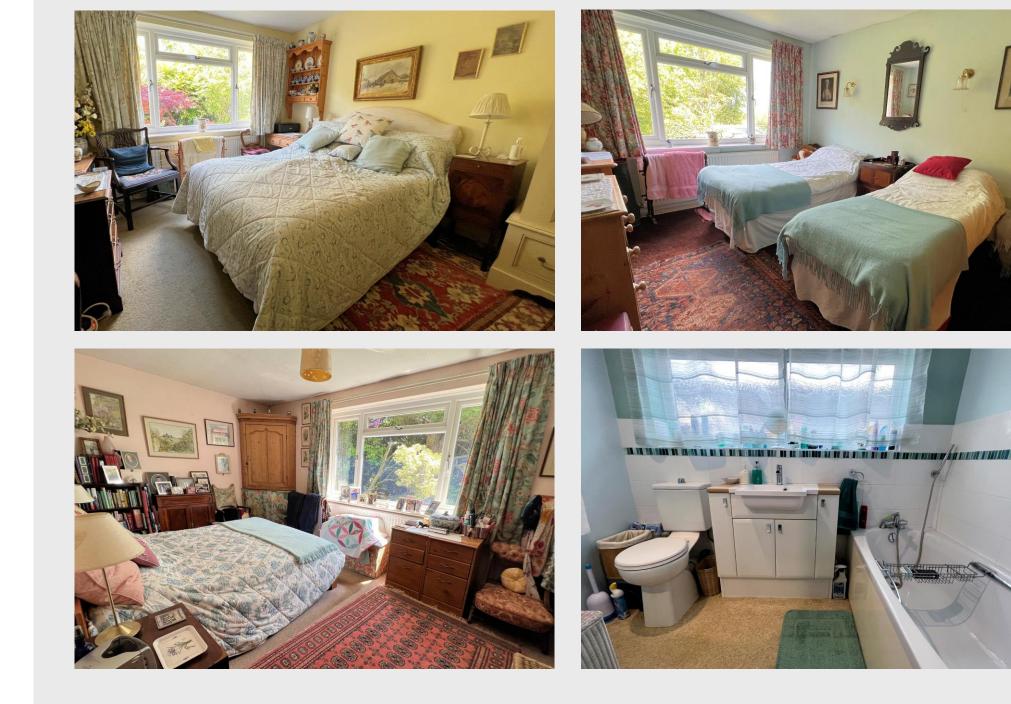

#### Bedroom

Radiator. Wall light points.

Bedroom Radiator.

### Bedroom

Radiator.

#### Bathroom

Suite comprises low level close couple wc, bath, wash hand basin with mixer tap set into a vanity cupboard, bath with mixer tap and spray. Separate shower. Tiled splash backs. Towel heater.