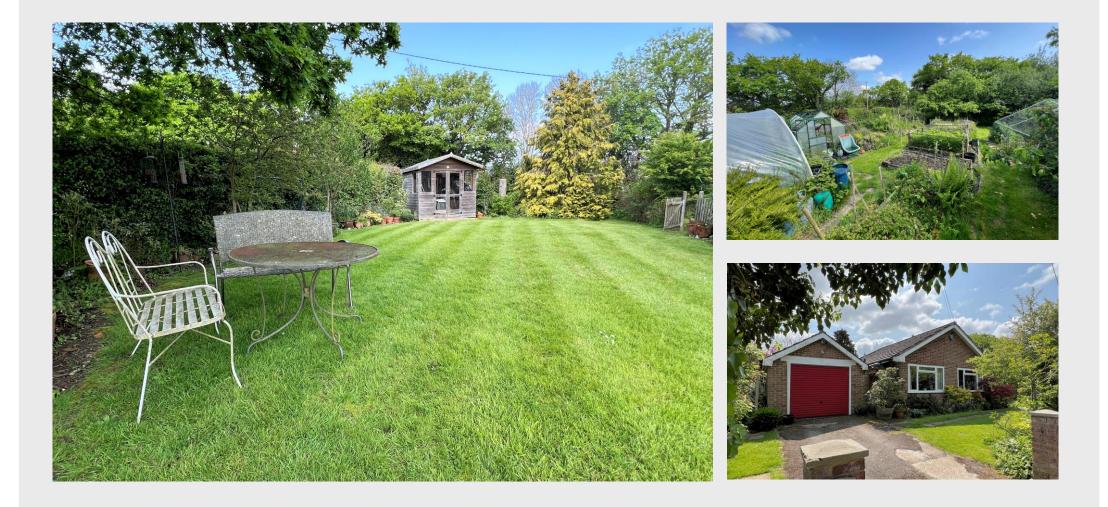

#### Outside

This property sits within attractive gardens extending to approximately 0.3 acre. There is a patio, lawns, summerhouse, mature trees, hedges and shrubs and part of the garden is currently used for vegetable patches. There is also a second entrance to the garden from the road.

#### A driveway provides vehicular access to the garage and off road parking.