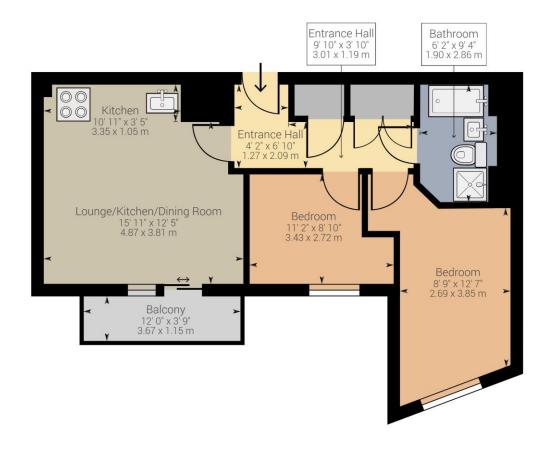

## Call **01442 248671** to arrange a viewing or register an interest

Approximate net internal area:  $625.58 \, \text{ft}^2 \, (671.05 \, \text{ft}^2) \, / \, 58.12 \, \text{m}^2 \, (62.34 \, \text{m}^2)$  While every attempt has been made to ensure accuracy, all measurements are approximate, not to scale. This floor plan is for illustrative purpose only and should be used as such by any prospective tenant or purchaser.