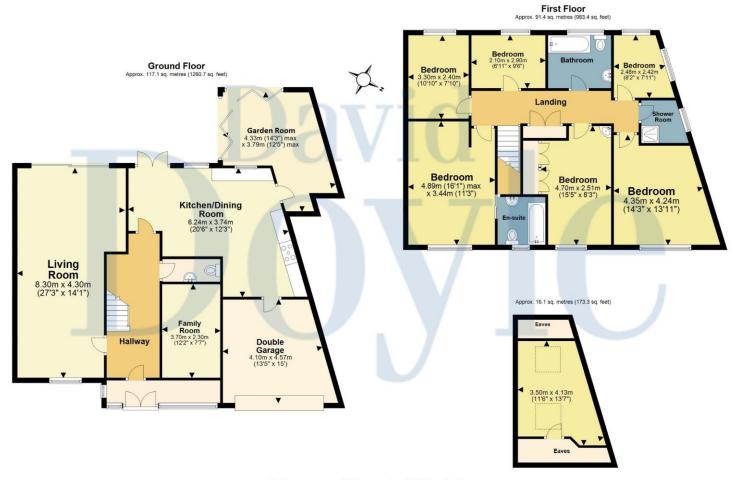

## Call **01442 248671** to arrange a viewing or register an interest

Total area: approx. 224.6 sq. metres (2417.4 sq. feet) Disclaimer - Floor plan is for marketing purposes only and is to be used as a guide - SKM Studio Plan produced using PlanUp.