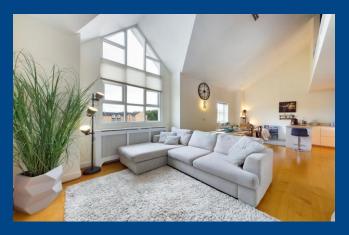

This outstanding 3 double bedroom duplex penthouse apartment has stunning views overlooking Apsley Lock Marina and is conveniently located for local shops, schools, amenities and main line station with links to London Euston. The property provides stylish and spacious accommodation, with a generous and welcoming entrance hall with a spiral staircase leading to the first-floor master bedroom. The property comprises an open plan lounge / dining room with impressive vaulted ceiling and a Cathedral style window. The fitted kitchen has recently been extended with a range of complimenting units and also benefits from integrated appliances, including integrated dishwasher and washing machine. The property has 3 double bedrooms, all with built-in wardrobes. A family bathroom. The Master Bedroom benefits from having an ensuite Shower Room. The gallery landing overlooks the main living area and benefits from the stunning views from the Cathedral style window. This space would make an ideal office space. The property benefits from two parking permits and gas central heating throughout. NO UPPER CHAIN.

Stunning three bedroom penthouse

Popular Apsley Lock Marina location

Master bedroom with ensuite shower room

Gallery landing overlooking the lounge / dining area

**Fitted Kitchen** 

**Family Bathroom** 

Open plan lounge with vaulted ceiling