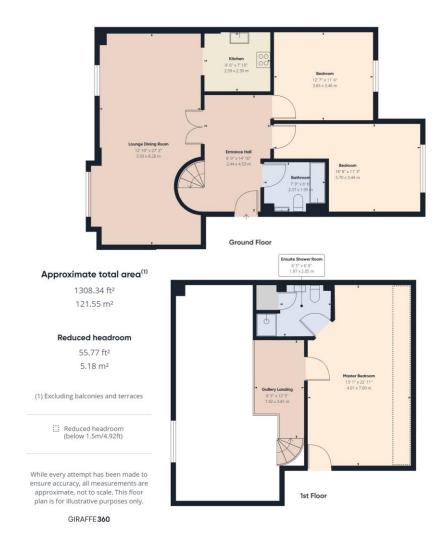

This outstanding 3 double bedroom duplex penthouse apartment has stunning views overlooking Apsley Lock Marina and is conveniently located for local shops, schools, amenities and main line station with links to London Euston. The property provides stylish and spacious accommodation, with a generous and welcoming entrance hall with a spiral staircase leading to the first-floor master bedroom. The property comprises an open plan lounge / dining room with impressive vaulted ceiling and a Cathedral style window. The fitted kitchen has recently been extended with a range of complimenting units and also benefits from integrated appliances, including integrated dishwasher and washing machine. The property has 3 double bedrooms, all with built-in wardrobes. A family bathroom. The Master Bedroom benefits from having an ensuite Shower Room. The gallery landing overlooks the main living area and benefits from the stunning views from the Cathedral style window. This space would make an ideal office space. The property benefits from two parking permits and gas central heating throughout. NO UPPER CHAIN.

Stunning three bedroom penthouse

Popular Apsley Lock Marina location

Master bedroom with ensuite shower room

Gallery landing overlooking the lounge / dining area

**Fitted Kitchen** 

**Family Bathroom** 

Open plan lounge with vaulted ceiling