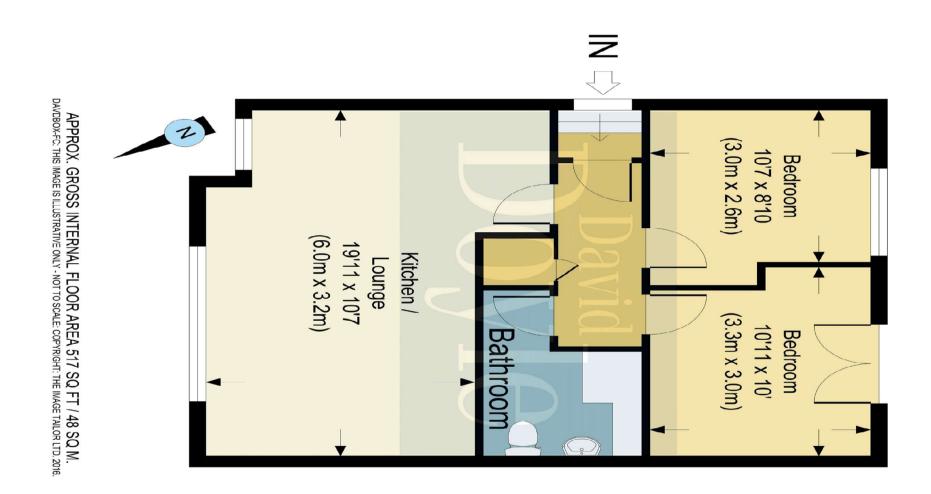

## First Floor Maisonette, 1b Toms Croft, Hemel Hempstead, HP2 4LL

Double glazed front door to:-

**ENTRANCE HALL** 

Stairs to :-

**LANDING** 

Doors to:-

**LOUNGE / KITCHEN DINING ROOM** 

Two double glazed windows to front aspect.

**BEDROOM 1** 

Pair of double glazed French doors with Juliet balcony to rear aspect.

**BEDROOM 2** 

Double glazed window to rear aspect.

**BATHROOM** 

Fitted in white with chrome fittings.

**OUTSIDE** 

**ALLOCATED PARKING** 