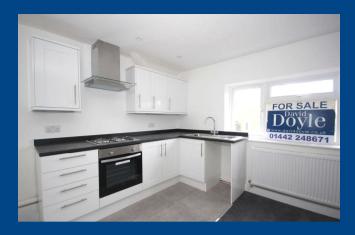

## First Floor Maisonette, 1b Toms Croft, Hemel Hempstead, HP2 4LL

Double glazed front door to:-

**ENTRANCE HALL** 

Stairs to :-

**LANDING** 

Doors to:-

**LOUNGE / KITCHEN DINING ROOM** 

Two double glazed windows to front aspect.