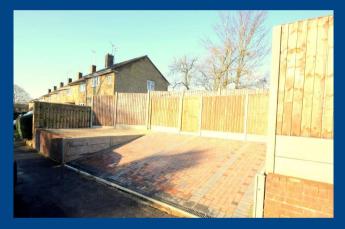

**BEDROOM 1** 

Pair of double glazed French doors with Juliet balcony to rear aspect.

**BEDROOM 2** 

Double glazed window to rear aspect.

**BATHROOM** 

Fitted in white with chrome fittings.

**OUTSIDE** 

**ALLOCATED PARKING** 