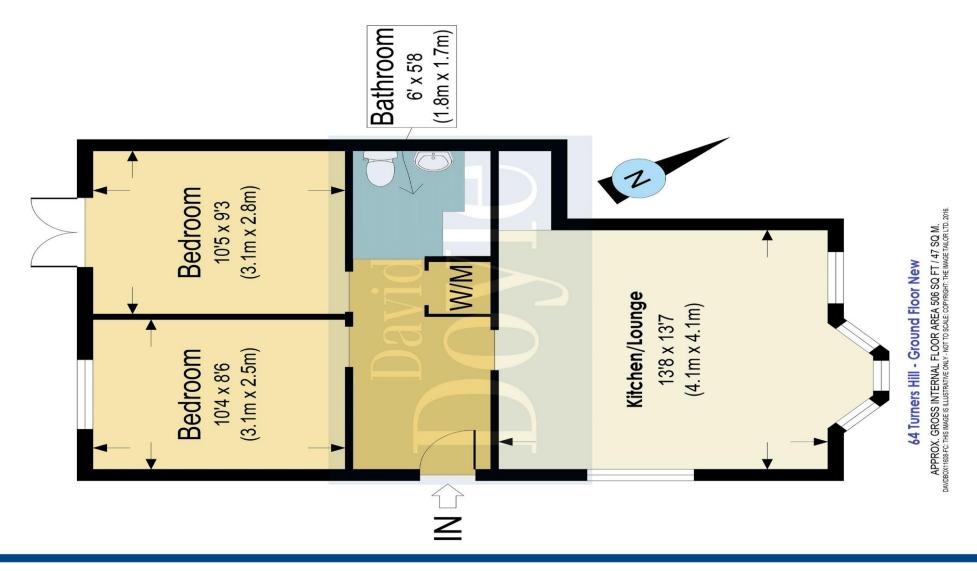

# **ENTRANCE HALL**

Doors to:-

# **LOUNGE / KITCHEN DINING ROOM**

Dual aspect with double glazed bay window to front and double glazed window to side aspect.

# **BEDROOM 1**

Pair of double glazed French doors opening on to the rear garden.

#### **BEDROOM 2**

Double glazed widow to rear aspect.

# **BATHROOM**

Fitted in white with chrome fittings.