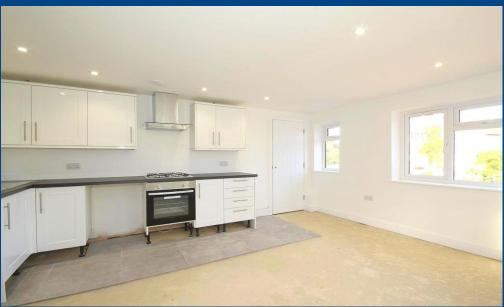

# **LOUNGE / KITCHEN DINING ROOM**

Dual aspect with double glazed bay window to front and double glazed window to side aspect.