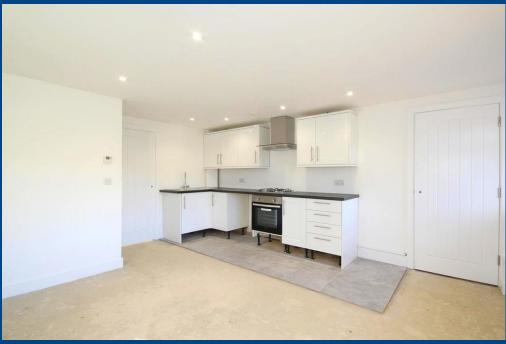

# **LOUNGE / KITCHEN DINING ROOM**

Dual aspect with double glazed bay window to front and double glazed window to side aspect.