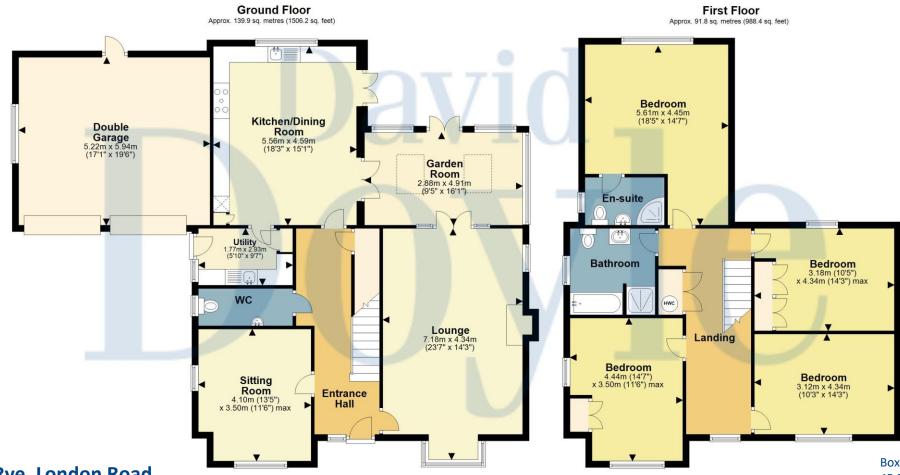

David Doyle are delighted to offer to the sales market this rarely available four double bedroom executive detached property with a double garage situated on this exclusive development of only three properties, architect designed by its one previous owner enjoying lovely views of Snooks' Moor and within easy access to Boxmoor, Berkhamsted and Hemel Hempstead railway Station offering excellent links to London. The property sits on a sizeable plot with wrap around gardens and offers scope for extension subject to the necessary planning consents. Internally, the accommodation is well proportioned and comprises a generous entrance hall with doors to a dual aspect sitting room, the guest WC, the generous lounge with a feature fireplace and stone mantle opening to the triple aspect conservatory with a vaulted ceiling, velux windows and enjoying beautiful views of the garden. Finishing the ground floor accommodation and accessed from both the hallway and conservatory is the beautifully spacious fully integrated kitchen arranged with a vast range of wall and base units,

granite work surfaces, a distinct dining area and a door to the useful utility room. To the first floor are four generous double bedrooms, the master with an ensuite bathroom, a spacious landing and the family bathroom. Externally, the garden is a particular feature of the property being well arranged with patio seating areas, a generous lawn with fenced boundaries, a summer house, colourful mature plants and shrubs and side access. To the front of the property is the large double garage benefitting from light and power and a generous driveay offering excellent off street parking facilities. Benefiting from double glazed sash windows, gas central heating and NO UPPER SALES CHAIN, an internal viewing is highly recommended to appreciate this excellent family home.