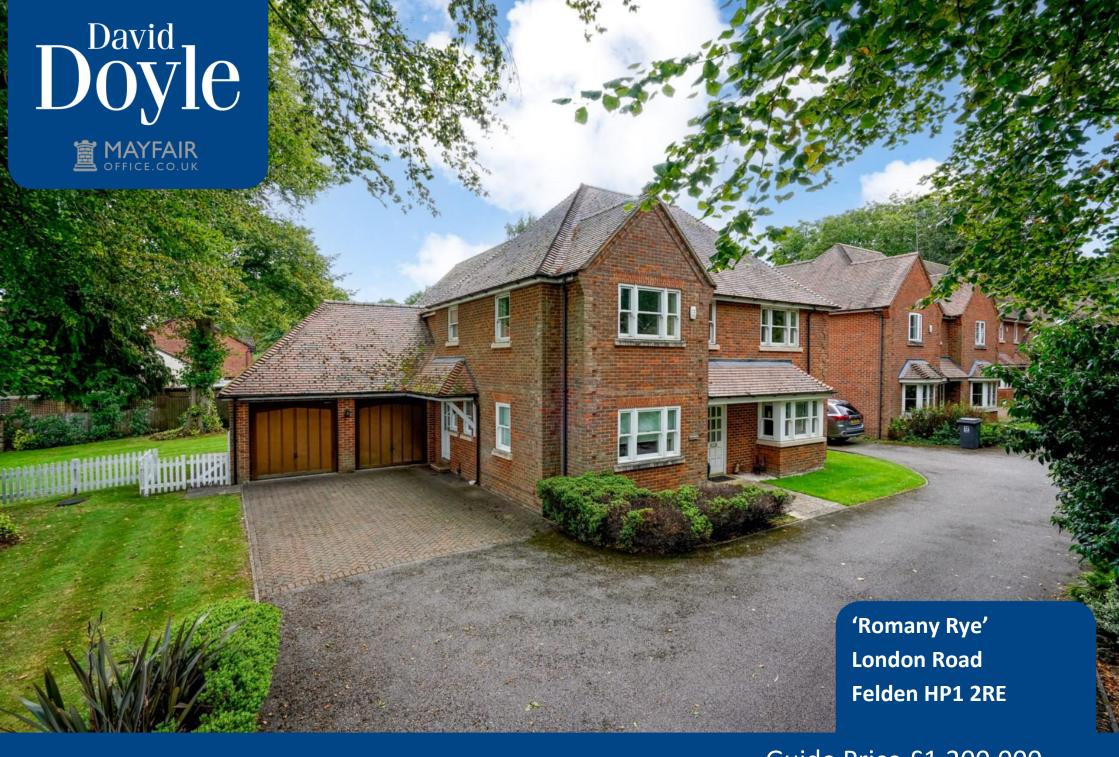

David Doyle are delighted to offer to the sales market this rarely available four double bedroom executive detached property with a double garage situated on this exclusive development of only three properties, architect designed by its one previous owner enjoying lovely views of Snooks' Moor and within easy access to Boxmoor, Berkhamsted and Hemel Hempstead railway Station offering excellent links to London. The property sits on a sizeable plot with wrap around gardens and offers scope for extension subject to the necessary planning consents. Internally, the accommodation is well proportioned and comprises a generous entrance hall with doors to a dual aspect sitting room, the guest WC, the generous lounge with a feature fireplace and stone mantle opening to the triple aspect conservatory with a vaulted ceiling, velux windows and enjoying beautiful views of the garden. Finishing the ground floor accommodation and accessed from both the hallway and conservatory is the beautifully spacious fully integrated kitchen arranged with a vast range of wall and base units,

## Call **01442 248671** to arrange a viewing or register an interest

Romany Rye, London Road Felden, HP1 2RE

Boxmoor Office 45 St Johns Road Boxmoor Hemel Hempstead Herts, HP1 1QQ 01442 248671