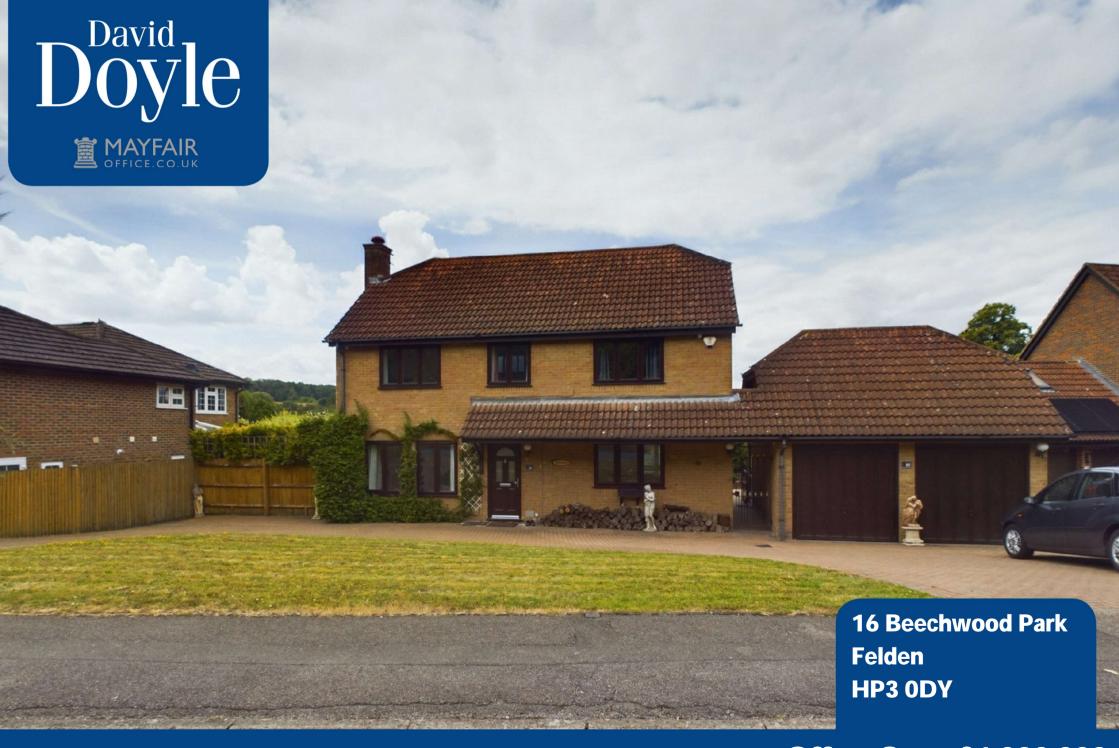

David Doyle are delighted to offer to the sales market this rarely available four double bedroom executive detached property with double garage situated on the exclusive Beechwood Park Estate close to beautiful woodland and within easy access to Bovingdon, Boxmoor and Berkhamsted. The property sits on a generous plot, has been extended by the current owners yet offers scope for further development subject to the necessary planning consents. Internally the accommodation is well arranged and comprises a generous entrance hall with doors to a guest cloakroom, the dual aspect living room with double doors opening to the exceptional family room, constructed in 2020 and enjoying beautiful views with bi fold doors opening to the rear garden. Finishing the ground floor accommodation is the recently refitted kitchen/dining room arranged with a vast range of white high gloss units, integrated appliances, granite work surfaces and leading to a distinct dining area. To the first floor are four generous

double bedrooms, the master with an ensuite bathroom, a spacious landing with loft access and the family bathroom. Externally, the property sits on a particularly wide plot and is arranged with two patio seating areas, steps down to the generous lawn with walled and fenced boundaries, a shed. Side access leads to the front of the property, the large double garage and a particular feature of the property, the carriage driveway offering parking facilities for multiple vehicles. Benefiting from spacious proportions and tastefully decorated throughout, an internal viewing is highly recommended to appreciate this excellent family home.