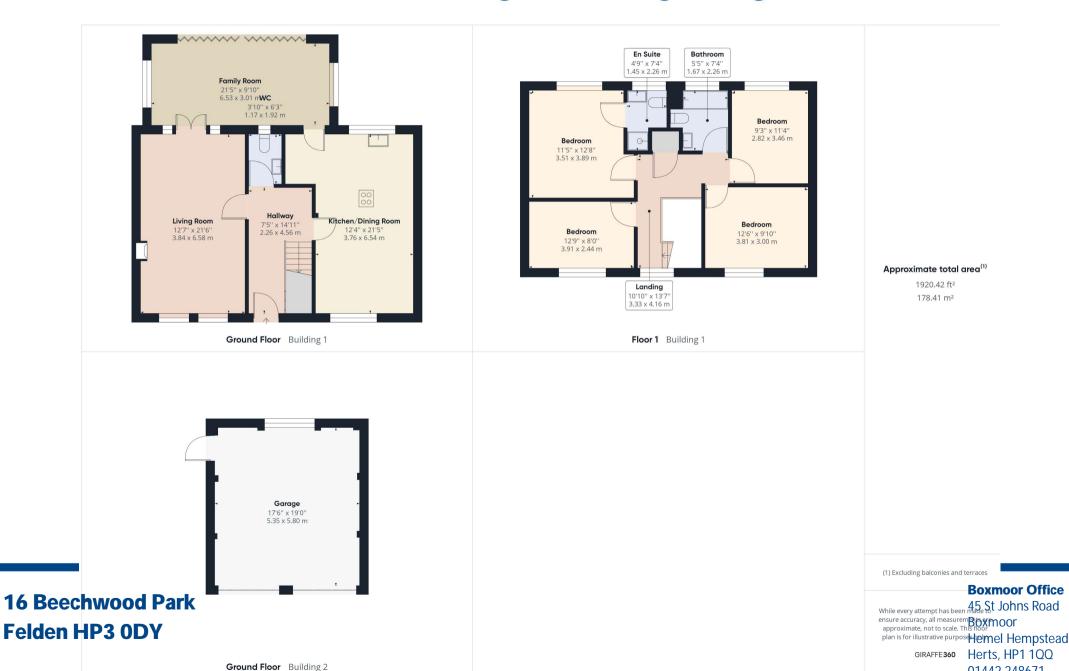

David Doyle are delighted to offer to the sales market this rarely available four double bedroom executive detached property with double garage situated on the exclusive Beechwood Park Estate close to beautiful woodland and within easy access to Bovingdon, Boxmoor and Berkhamsted. The property sits on a generous plot, has been extended by the current owners yet offers scope for further development subject to the necessary planning consents. Internally the accommodation is well arranged and comprises a generous entrance hall with doors to a guest cloakroom, the dual aspect living room with double doors opening to the exceptional family room, constructed in 2020 and enjoying beautiful views with bi fold doors opening to the rear garden. Finishing the ground floor accommodation is the recently refitted kitchen/dining room arranged with a vast range of white high gloss units, integrated appliances, granite work surfaces and leading to a distinct dining area. To the first floor are four generous

double bedrooms, the master with an ensuite bathroom, a spacious landing with loft access and the family bathroom. Externally, the property sits on a particularly wide plot and is arranged with two patio seating areas, steps down to the generous lawn with walled and fenced boundaries, a shed. Side access leads to the front of the property, the large double garage and a particular feature of the property, the carriage driveway offering parking facilities for multiple vehicles. Benefiting from spacious proportions and tastefully decorated throughout, an internal viewing is highly recommended to appreciate this excellent family home.