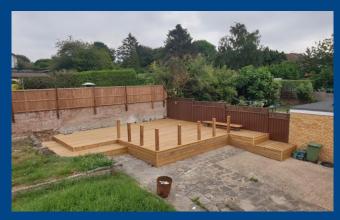

This is a unique opportunity to buy this Licensed 6 bedroom HMO investment. The property has been fully refurbished throughout and is currently arranged as a 6 bedroom HMO by the current vendors. The property has 3 first floor bedrooms with a first floor Shower Room and 3 ground floor reception rooms, a ground floor family Bathroom and an open plan Kitchen Dining Room. This flexible layout offers great scope. Externally the property benefits from a pleasantly private rear garden and a driveway providing excellent off road parking facilities. If you have any further questions regarding the current HMO License or figures please contact the office.

hand, whilst the mainline railway station offers a fast and frequent service to London Euston.

Unique 5 bedroom detached property

Licensed for 6 bedroom HMO investment

Refurbished

Pleasant rear garden

Drive with off road parking facilities