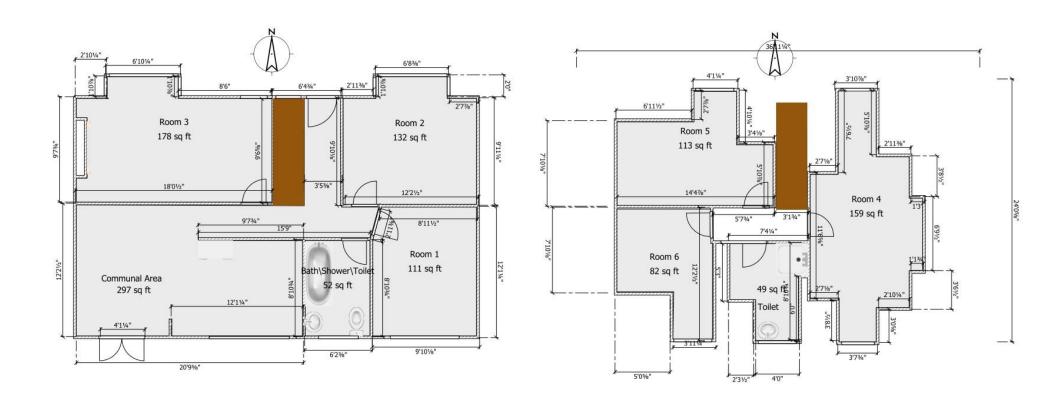

This is a unique opportunity to buy this Licensed 6 bedroom HMO investment. The property has been fully refurbished throughout and is currently arranged as a 6 bedroom HMO by the current vendors. The property has 3 first floor bedrooms with a first floor Shower Room and 3 ground floor reception rooms, a ground floor family Bathroom and an open plan Kitchen Dining Room. This flexible layout offers great scope. Externally the property benefits from a pleasantly private rear garden and a driveway providing excellent off road parking facilities. If you have any further questions regarding the current HMO License or figures please contact the office.