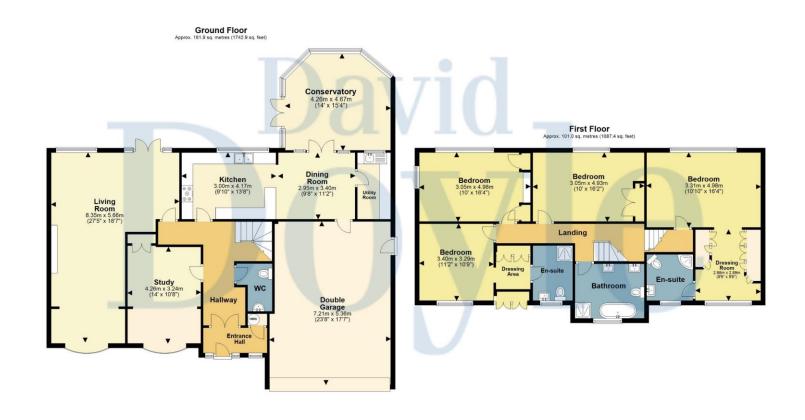

## Call **01442 248671** to arrange a viewing or register an interest

Total area: approx. 262.9 sq. metres (2830.3 sq. feet)

Disclaimer - Floor plan is for marketing purposes only and is to be used as a guide - SKM Studio Plan produced using PlanUp.