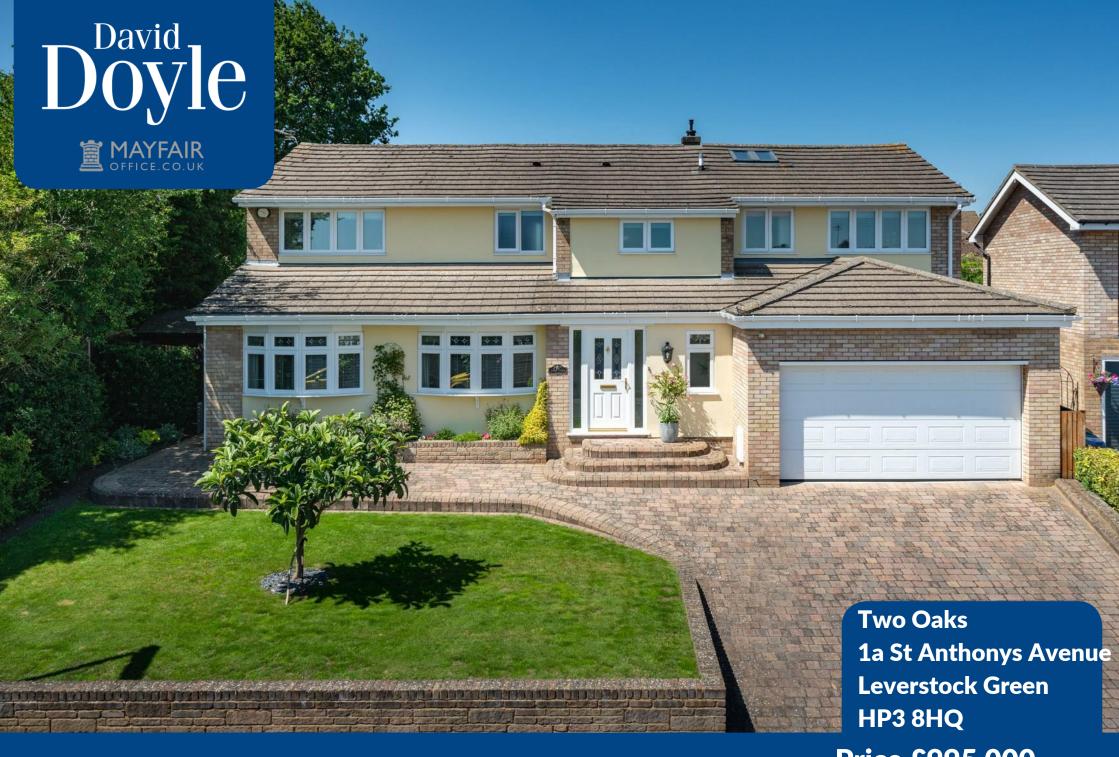

This stunning 4 double bedroom detached family home is situated in this highly sought after location in Leverstock Green. The property was formerly arranged with 5 bedrooms but has been remodelled by the current vendors with 4 double bedrooms two with dressing areas and En-suite Shower Rooms. The property provides accommodation of over 2,800 sqft and offers flexibility of use throughout. On the ground floor we have a generous Lounge, recently refitted Kitchen finished to a high standard with integrated appliances, Dining Room, large Conservatory, Study and a downstairs Cloak Room. The first floor is also beautifully presented with 4 double bedrooms with an En-suite Shower Room to both the Master Bedroom and Bedroom 2. The family Bathroom has been luxuriously refitted in a contemporary style in white with chrome fittings. The property provides excellent off road parking facilities with a generous tumble brick block driveway and double Garage. Externally a pleasantly private and landscaped rear garden providing and excellent outside entertaining area. There is a out building/cabin, currently used as an office/workshop and has

Two Oaks 1a St Anthonys Avenue Leverstock Green HP3 8HQ