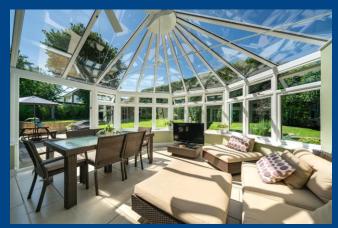

This stunning 4 double bedroom detached family home is situated in this highly sought after location in Leverstock Green. The property was formerly arranged with 5 bedrooms but has been remodelled by the current vendors with 4 double bedrooms two with dressing areas and En-suite Shower Rooms. The property provides accommodation of over 2,800 sqft and offers flexibility of use throughout. On the ground floor we have a generous Lounge, recently refitted Kitchen finished to a high standard with integrated appliances, Dining Room, large Conservatory, Study and a downstairs Cloak Room. The first floor is also beautifully presented with 4 double bedrooms with an En-suite Shower Room to both the Master Bedroom and Bedroom 2. The family Bathroom has been luxuriously refitted in a contemporary style in white with chrome fittings. The property provides excellent off road parking facilities with a generous tumble brick block driveway and double Garage. Externally a pleasantly private and landscaped rear garden providing and excellent outside entertaining area. There is a out building/cabin, currently used as an office/workshop and has

Fantastic detached family home

Over 2800 Sq Ft of versatile living accommodation

Impeccably presented

Master bedroom suite with en-suite and dressing room

Attractive conservatory overing beautiful rear garden