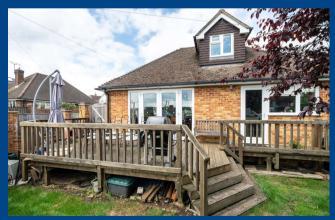

David Doyle are excited to offer to the market this exceptional Architect designed 4 Double Bedroom Detached Chalet Bungalow with a Driveway and Garage situated in one of Boxmoor's most prestigious roads. The property has been extensively refurbished by the current owners and is offered in good order throughout. The accommodation comprises a porch with an inner door leading to the spacious hallway with oak doors to a superb dual aspect living/dining room with patio doors opening to the rear garden and leading to a sizeable fitted kitchen with a large range of wall and base units, wooden work surfaces and a larder offering excellent storage, 2 Double bedrooms and a quest cloakroom to the ground floor. To the first floor are 2 further double bedrooms, the Master with a dressing room and en-suite and a contemporary family bathroom. Externally, the rear garden is pleasantly private and well arranged with a decked seating area and stairs down to lawn with fenced boundaries and rear access to the Garage and rear driveway. To the front of the property is a further driveway and garden area with mature plants and shrubs and walled boundaries. Further benefits include quality wooden flooring to the living areas, high specification fixtures and fittings, Gas central Heating and Double Glazing to the many windows making it an incredibly bright and spacious property and plenty of Eaves storage to the upper floor. An internal viewing is very much recommended to appreciate this unique Family Home.