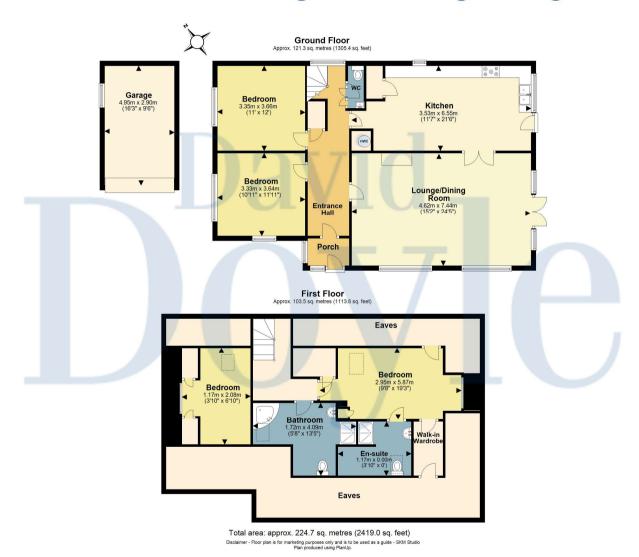

David Doyle are excited to offer to the market this exceptional Architect designed 4 Double Bedroom Detached Chalet Bungalow with a Driveway and Garage situated in one of Boxmoor's most prestigious roads. The property has been extensively refurbished by the current owners and is offered in good order throughout. The accommodation comprises a porch with an inner door leading to the spacious hallway with oak doors to a superb dual aspect living/dining room with patio doors opening to the rear garden and leading to a sizeable fitted kitchen with a large range of wall and base units, wooden work surfaces and a larder offering excellent storage, 2 Double bedrooms and a quest cloakroom to the ground floor. To the first floor are 2 further double bedrooms, the Master with a dressing room and en-suite and a contemporary family bathroom. Externally, the rear garden is pleasantly private and well arranged with a decked seating area and stairs down to lawn with fenced boundaries and rear access to the Garage and rear driveway. To the front of the property is a further driveway and garden area with mature plants and shrubs and walled boundaries. Further benefits include quality wooden flooring to the living areas, high specification fixtures and fittings, Gas central Heating and Double Glazing to the many windows making it an incredibly bright and spacious property and plenty of Eaves storage to the upper floor. An internal viewing is very much recommended to appreciate this unique Family Home.

**Detached chalet Bungalow** 

Four bedrooms

**Garage and driveway parking** 

Master bedroom with ensuite and dressing room

**Dual aspect living room** 

**Popular Boxmoor location** 

**Attractive garden** 

**Immaculately presented** 