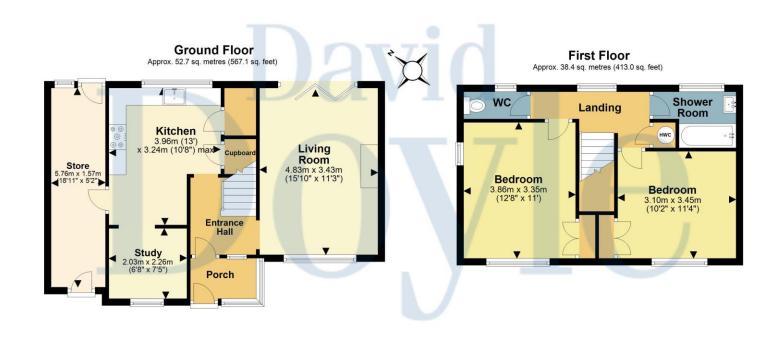

## Call **01442 248671** to arrange a viewing or register an interest

Total area: approx. 91.1 sq. metres (980.1 sq. feet)

Disclaimer - Floor plan is for marketing purposes only and is to be used as a guide - SKM Studio Plan produced using PlanUp.