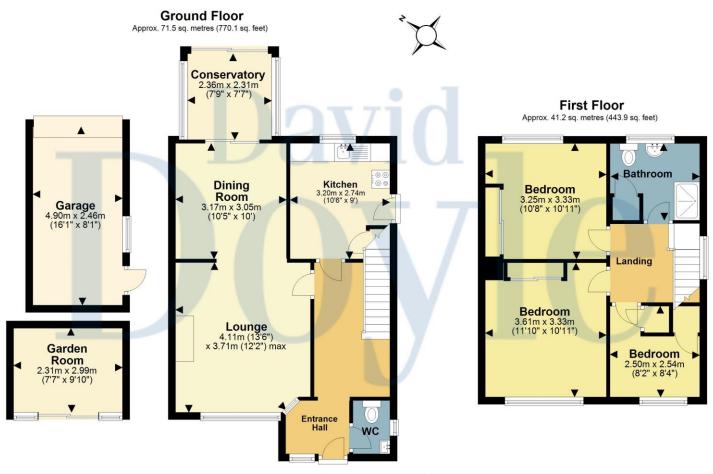

## Call **01442 248671** to arrange a viewing or register an interest

Total area: approx. 112.8 sq. metres (1214.1 sq. feet)

Disclaimer - Floor plan is for marketing purposes only and is to be used as a guide - SKM Studio Plan produced using PlanUp.