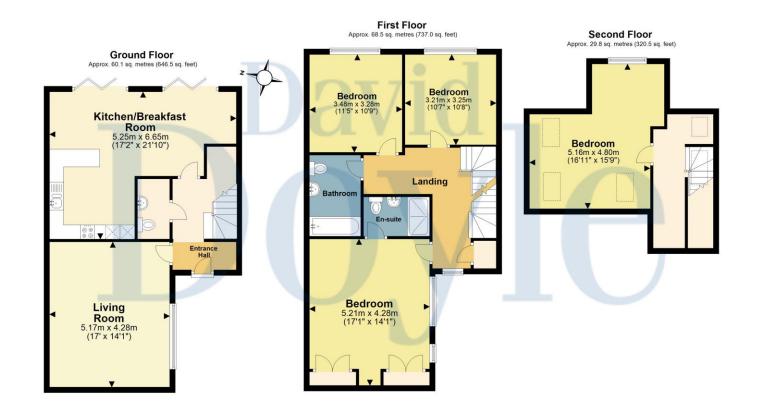

## Call **01442 248671** to arrange a viewing or register an interest

Total area: approx. 158.3 sq. metres (1703.9 sq. feet)

Disclaimer - Floor plan is for marketing purposes only and is to be used as a guide - SKM Studio

Plan produced using PlanUp.

Plot 1 Newman Close Chesham Road Bovingdon HP3 0EA