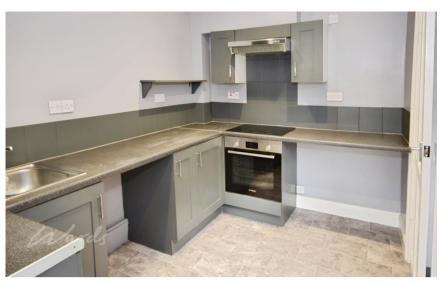

## Accommodation

**Kitchen** 2.25 x 3.13 **Bathroom** 2.26 x 1.95 **Lounge** 3.99 x 3.18 **Bedroom** 3.70 x 3.23