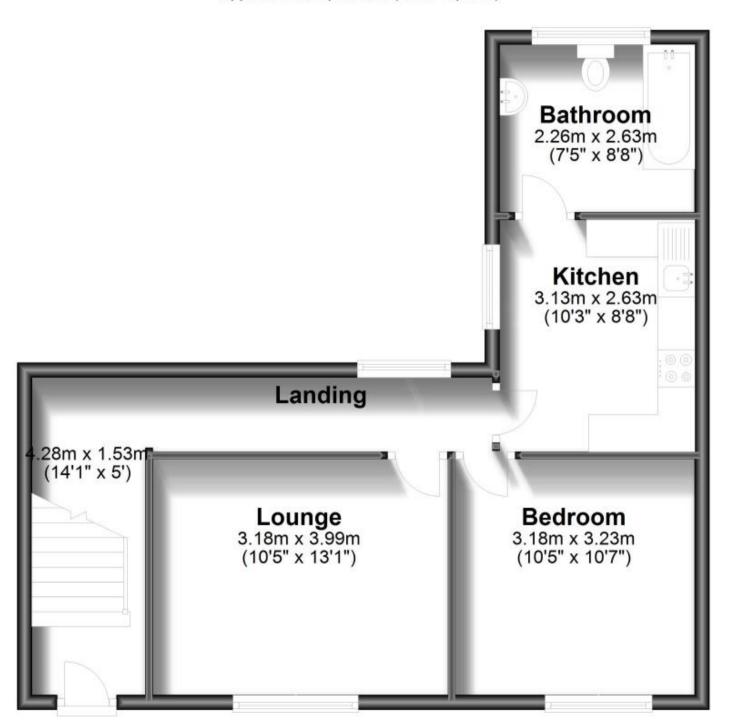

## Accommodation

**Kitchen** 2.25 x 3.13 **Bathroom** 2.26 x 1.95 **Lounge** 3.99 x 3.18 **Bedroom** 3.70 x 3.23

## **First Floor**

Approx. 50.1 sq. metres (539.6 sq. feet)