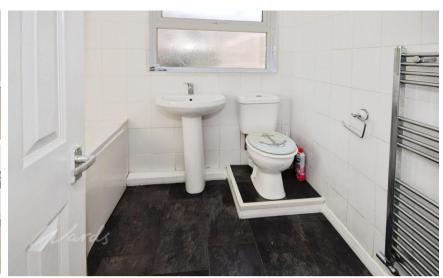

## **Accommodation**

Lounge 4.14 x 3.94

**Dining room** 3.24 x 3.99

**Kitchen** 3.34 x 2.39

**Bathroom** 1.89 x 2.26

Bedroom 1 4.09 x 3.77

Bedroom 2 3.35 x 3.54

Bedroom 3 3.26 x 2.38