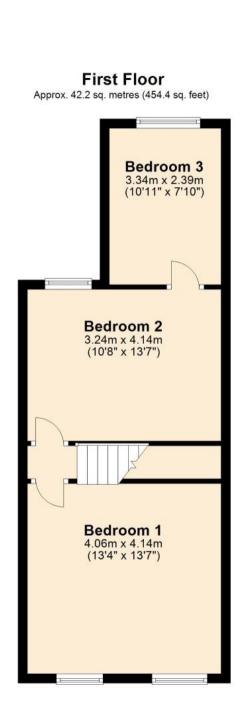

## **Accommodation**

Lounge 4.14 x 3.94

**Dining room** 3.24 x 3.99

**Kitchen** 3.34 x 2.39

**Bathroom** 1.89 x 2.26

Bedroom 1 4.09 x 3.77

Bedroom 2 3.35 x 3.54

Bedroom 3 3.26 x 2.38

## **Ground Floor**

Approx. 48.1 sq. metres (517.9 sq. feet)

Total area: approx. 90.3 sq. metres (972.3 sq. feet)