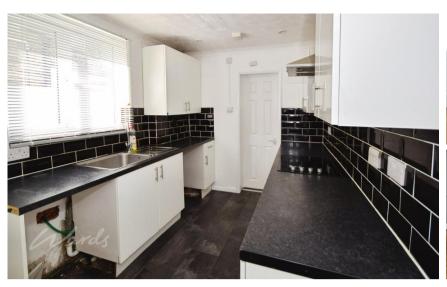

## **Accommodation**

Lounge 4.14 x 3.94

**Dining room** 3.24 x 3.99

**Kitchen** 3.34 x 2.39

**Bathroom** 1.89 x 2.26

Bedroom 1 4.09 x 3.77

Bedroom 2 3.35 x 3.54

Bedroom 3 3.26 x 2.38