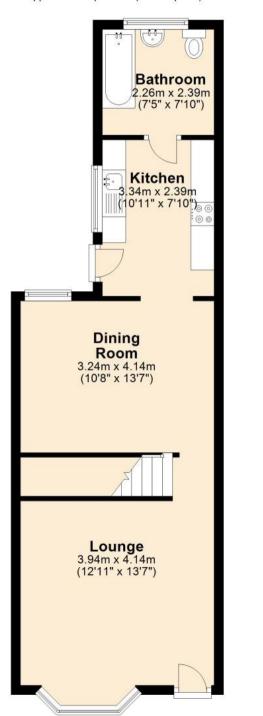

## **Accommodation**

Lounge 4.14 x 3.94

**Dining room** 3.24 x 3.99

**Kitchen** 3.34 x 2.39

**Bathroom** 1.89 x 2.26

Bedroom 1 4.09 x 3.77

Bedroom 2 3.35 x 3.54

Bedroom 3 3.26 x 2.38

## **Ground Floor**

Approx. 48.1 sq. metres (517.9 sq. feet)

Total area: approx. 90.3 sq. metres (972.3 sq. feet)