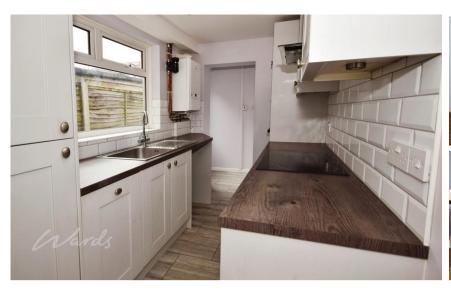

## **Accommodation**

**Lounge** 3.52 x 3.12

**Dining Room** 3.30 x 3.51

Kitchen 3.04 x 1.94

**Bathroom** 1.67 x 1.79

Bedroom 1 3.21 x 3.73

Bedroom 2 3.51 x 3.32

Bedroom 3 3.05 x 1.96

# **Ground Floor**