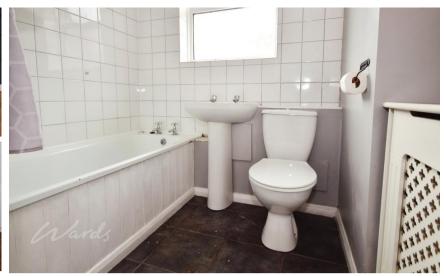

## **Accommodation**

**Lounge** 3.52 x 3.12

**Dining Room** 3.30 x 3.51

Kitchen 3.04 x 1.94

**Bathroom** 1.67 x 1.79

Bedroom 1 3.21 x 3.73

Bedroom 2 3.51 x 3.32

Bedroom 3 3.05 x 1.96