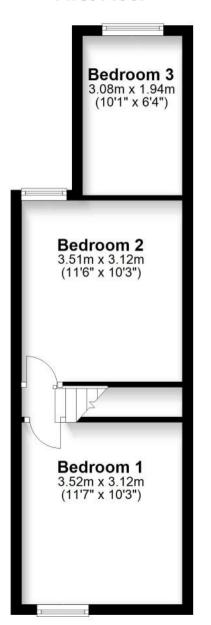

## **Accommodation**

**Lounge** 3.52 x 3.12

**Dining Room** 3.30 x 3.51

Kitchen 3.04 x 1.94

**Bathroom** 1.67 x 1.79

Bedroom 1 3.21 x 3.73

Bedroom 2 3.51 x 3.32

Bedroom 3 3.05 x 1.96

# First Floor