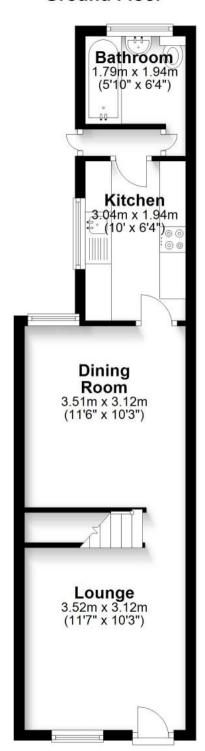

## **Accommodation**

**Lounge** 3.52 x 3.12

**Dining Room** 3.30 x 3.51

Kitchen 3.04 x 1.94

**Bathroom** 1.67 x 1.79

Bedroom 1 3.21 x 3.73

Bedroom 2 3.51 x 3.32

Bedroom 3 3.05 x 1.96

# **Ground Floor**