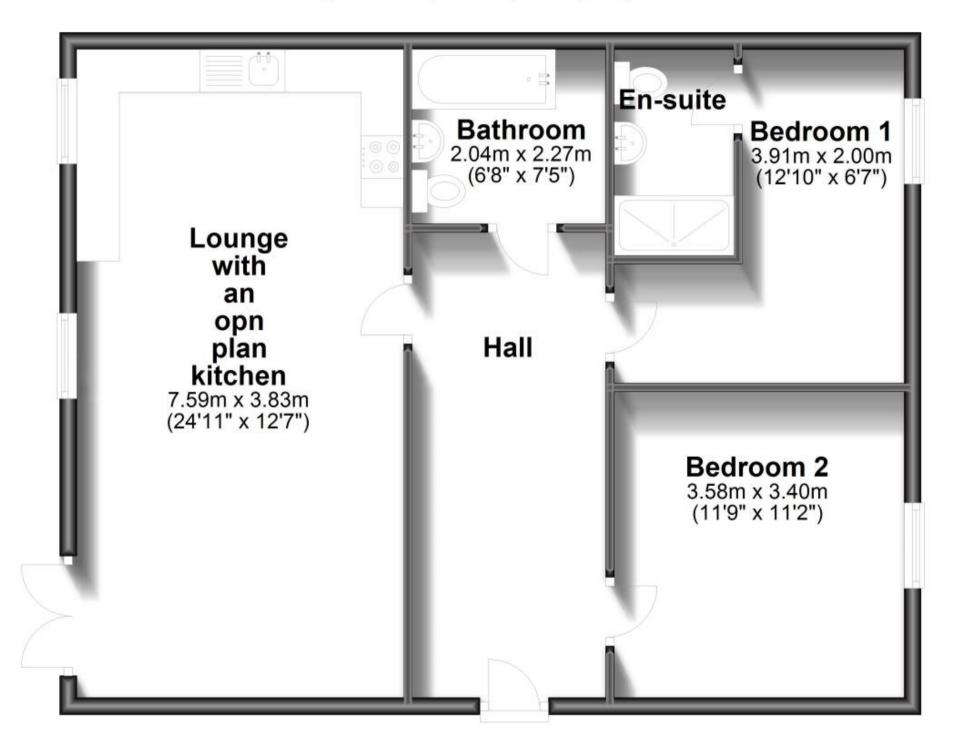

### Accommodation

Lounge with an open plan Kitchen  $7.59 \times 3.83$ Bathroom  $2.27 \times 2.04$ Bedroom 1  $3.71 \times 3.91$ Ensuite  $1.40 \times 2.41$ Bedroom 2  $2.91 \times 3.71$ 

## **First Floor**

Approx. 73.6 sq. metres (792.2 sq. feet)