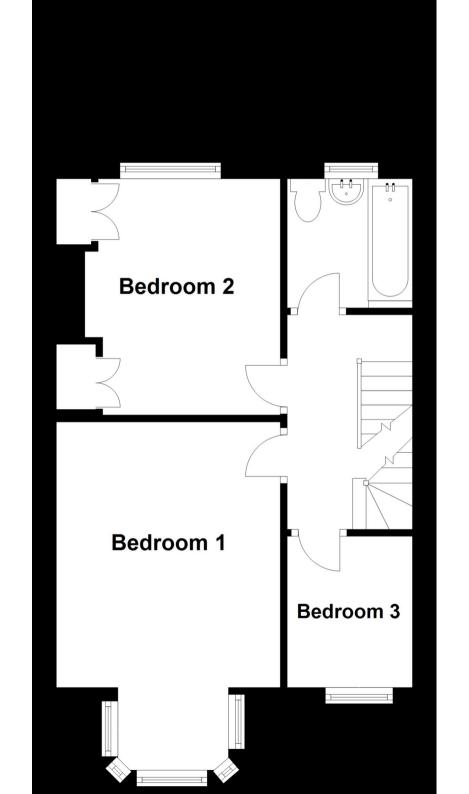

## Accommodation

Kitchen  $2.91 \times 1.76$ 

**Lounge** 3.40 x 8.82

 $\textbf{Bathroom} \ \ 1.83 \times 1.90$ 

**Bedroom 1**  $5.13 \times 3.24$ 

**Bedroom 2**  $3.48 \times 2.83$ 

**Bedroom 3**  $2.21 \times 1.91$ 