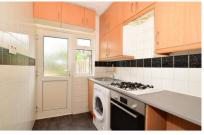

## Accommodation

Kitchen  $2.91 \times 1.76$ 

**Lounge** 3.40 x 8.82

 $\textbf{Bathroom} \ \ 1.83 \times 1.90$ 

**Bedroom 1**  $5.13 \times 3.24$ 

**Bedroom 2**  $3.48 \times 2.83$ 

**Bedroom 3**  $2.21 \times 1.91$ 