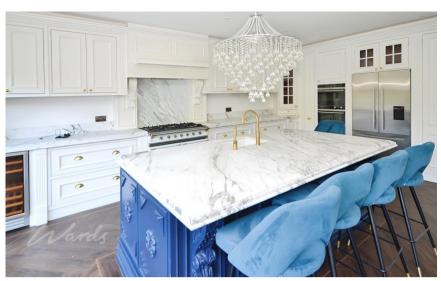

## **Accommodation**

**Lounge** 4.75 x 4.26

**Kitchen** 6.49 x 5.35

**Dining Room** 7.23 x 2.58

**Shower Room** 3.55 x 2.55

**Bedroom 2** 4.60 x 2.61

**En-suite** 2.27 x 2.58

Bedroom 1 4.85 x 3.99