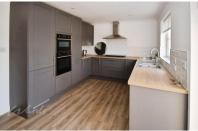

## Accommodation

Hall

**Lounge** 4.22 x 5.15

Kitchen/Diner 3.11 x 5.16

W.C 0.88 X 1.94

Bedroom 1 4.23 x 3.60

**En-Suite** 1.46 x 3.40

Bedroom 5 3.04 x 2.14