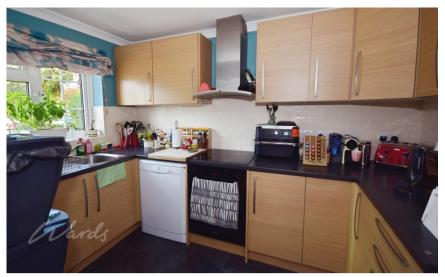

## Accommodation

Kitchen 2.16 x 3.22

**Lounge** 4.50 x 3.94

**Bedroom 1** 2.81 x 3.94

**Bedroom 2** 2.15 x 3.87

**Bathroom** 1.78 x 1.94

POTENTIAL: