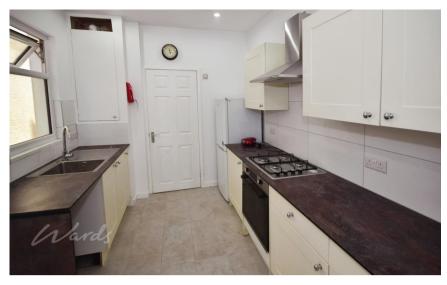

## **Accommodation**

**Entrance Hall** 

Lounge 2.97 x 4.7

Dining Area 3.5 x 3.89

Kitchen 2.49 x 3.15

**Bathroom** 

Bedroom 1 3.36 x 3.86

**Bedroom 2** 3.5 x 3.89