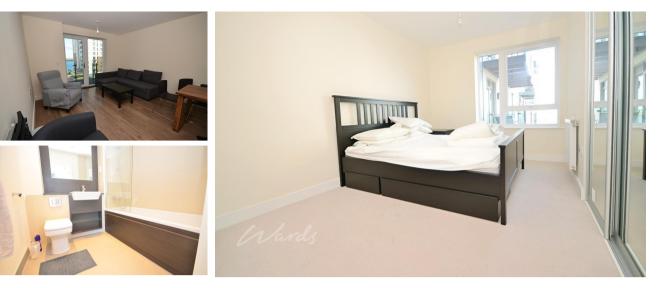

## Accommodation

Lounge with an open plan Kitchen 3.83 x 6.82 Bedroom 1 4.86 x 2.76 En-suite Bedroom 2 3.41 x 3.34 Bathroom