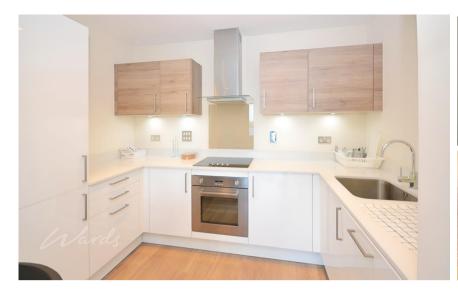

## Accommodation

Lounge with an open plan Kitchen 3.83 x 6.82 Bedroom 1 4.86 x 2.76 En-suite Bedroom 2 3.41 x 3.34 Bathroom