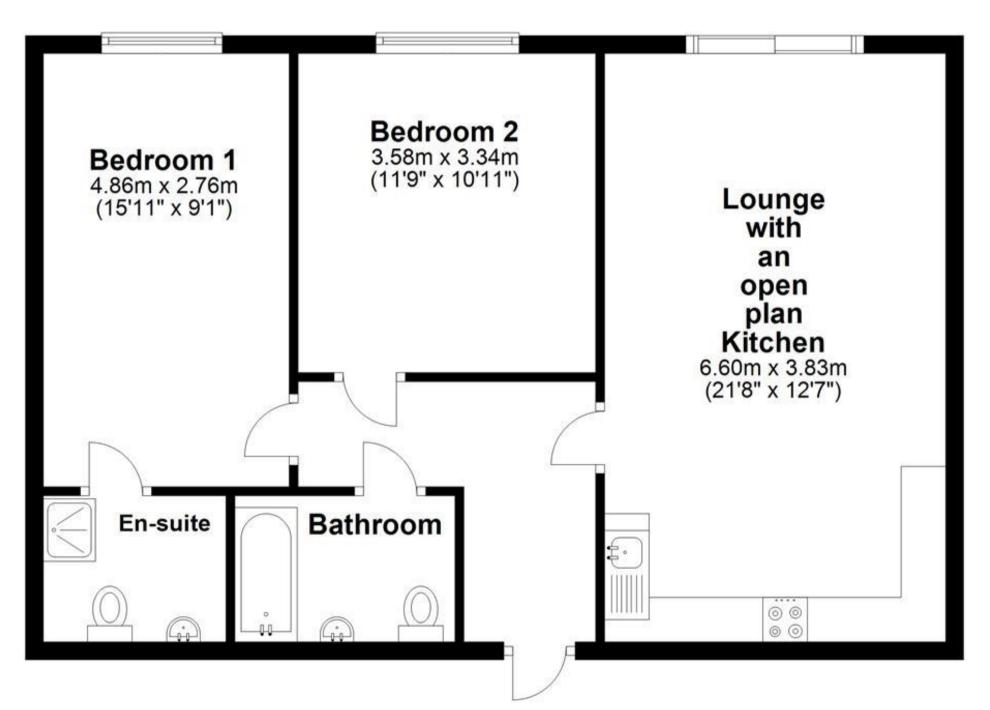

## Accommodation

Lounge with an open plan Kitchen 3.83 x 6.82 Bedroom 1 4.86 x 2.76 En-suite Bedroom 2 3.41 x 3.34 Bathroom

## **Fourth Floor**