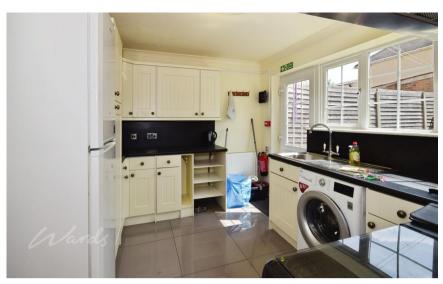

## **Accommodation**

**Kitchen** 3.37 x 2.96

Utility Area 1.90 x 2.36

**Bathroom** 1.39 x 1.99

**Lounge** 3.39 x 3.66

Bedroom 1 3.51 x 3.41

**Cloak Room** 1.76 x 1.25

Bedroom 3 2.08 x 2.82