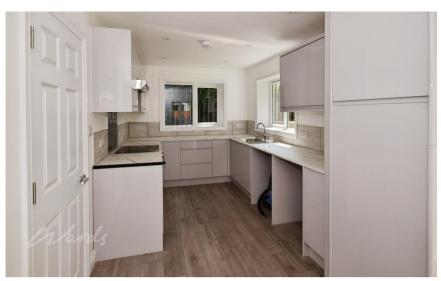

## **Accommodation**

Hall

**Kitchen** 5.69 x 2.56

**Lounge** 6.55 x 3.64

**Bedroom 1** 3.27 x 3.60

**Bedroom 2** 2.64 x 3.58

Bedroom 3 2.66 x 3.15

**Bathroom** 2.67 x 1.72