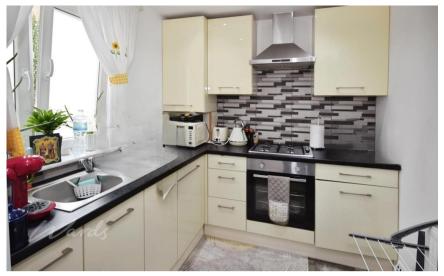

## **Accommodation**

Hall

**Kitchen** 2.81 x 2.20

W.C 1.76 X 0.81

**Lounge** 4.26 x 4.99

**Bathroom** 2.17 x 2.20

**Bedroom 1** 2.82 x 3.51

**Bedroom 2** 5.02 x 2.72