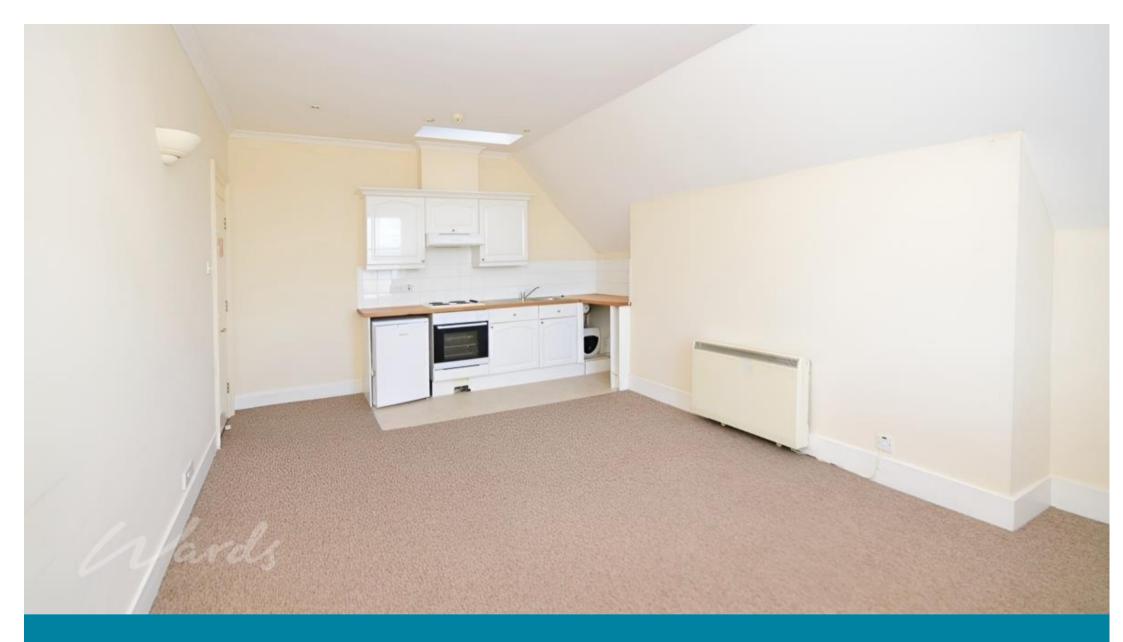

## Accommodation

Kitchen/lounge 4.1 x 6.0

**Hall** 1.6 x 4.8

**Bedroom 2** 4.2 x 2.2

En-suite 2 2.1 x 1.6

**Bedroom 1** 5.9 x 4.4

En-suite 1 2.1 x 1.6

Roof decking  $1.5 \times 3.00$ 