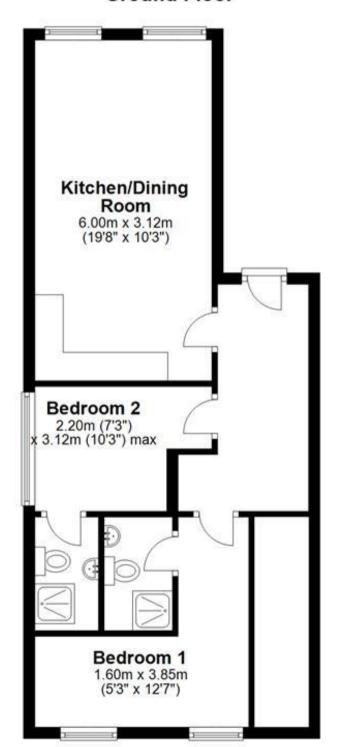

## Accommodation

Kitchen/lounge 4.1 x 6.0

**Hall** 1.6 x 4.8

**Bedroom 2** 4.2 x 2.2

En-suite 2 2.1 x 1.6

**Bedroom 1** 5.9 x 4.4

En-suite 1 2.1 x 1.6

Roof decking  $1.5 \times 3.00$ 

## **Ground Floor**