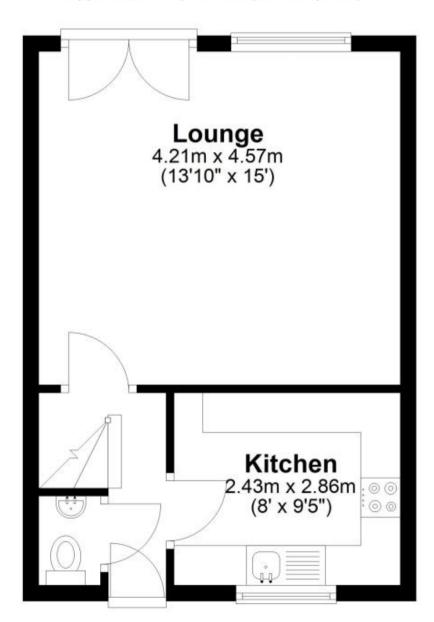

## **Accommodation**

Hall

**Kitchen** 2.43 x 2.86

**W.C** 0.82 X 1.12

**Lounge** 4.21 x 4.57

**Bathroom** 2.07 x 1.99

**Bedroom 1** 2.74 x 3.97

**Bedroom 2** 2.44 x 3.78

**Ground Floor** 

Approx. 30.8 sq. metres (331.5 sq. feet)

**First Floor** 

Approx. 29.8 sq. metres (320.4 sq. feet)

Total area: approx. 60.6 sq. metres (652.0 sq. feet)