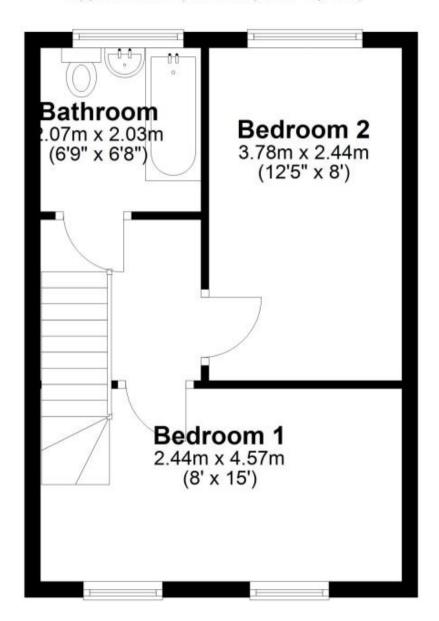

## **Accommodation**

Hall

**Kitchen** 2.43 x 2.86

**W.C** 0.82 X 1.12

**Lounge** 4.21 x 4.57

**Bathroom** 2.07 x 1.99

**Bedroom 1** 2.74 x 3.97

**Bedroom 2** 2.44 x 3.78

**Ground Floor** 

Approx. 30.8 sq. metres (331.5 sq. feet)

**First Floor** 

Approx. 29.8 sq. metres (320.4 sq. feet)

Total area: approx. 60.6 sq. metres (652.0 sq. feet)