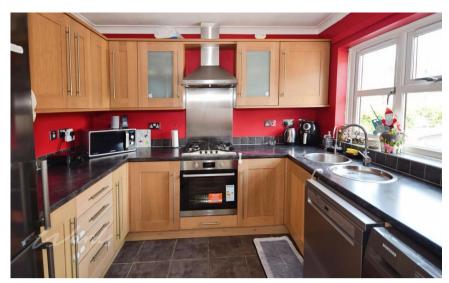

## **Accommodation**

Hall

**Kitchen** 2.43 x 2.86

**W.C** 0.82 X 1.12

**Lounge** 4.21 x 4.57

**Bathroom** 2.07 x 1.99

**Bedroom 1** 2.74 x 3.97

**Bedroom 2** 2.44 x 3.78