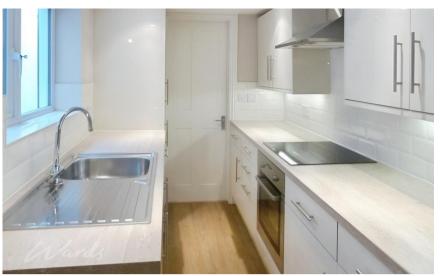

## Accommodation

Lounge 2.97 x 3.18

**Dining Room** 3.8 x 3.18

**Kitchen** 1.83 x 2.95

Bathroom 1.86 x 2.95

Landing

Bedroom 1 3.5 x 3.2

**Bedroom 2** 3.5 x 3.1