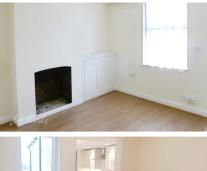

## Accommodation

Lounge 2.97 x 3.18

**Dining Room** 3.8 x 3.18

**Kitchen** 1.83 x 2.95

Bathroom 1.86 x 2.95

Landing

Bedroom 1 3.5 x 3.2

**Bedroom 2** 3.5 x 3.1