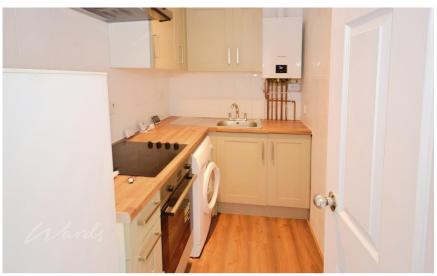

## Accommodation

Hall

**Bathroom** 2.72 x 1.51

**Kitchen** 2.74 x 1.59

Lounge 4.22 x 4.34

**Bedroom** 4.32 x 3.72