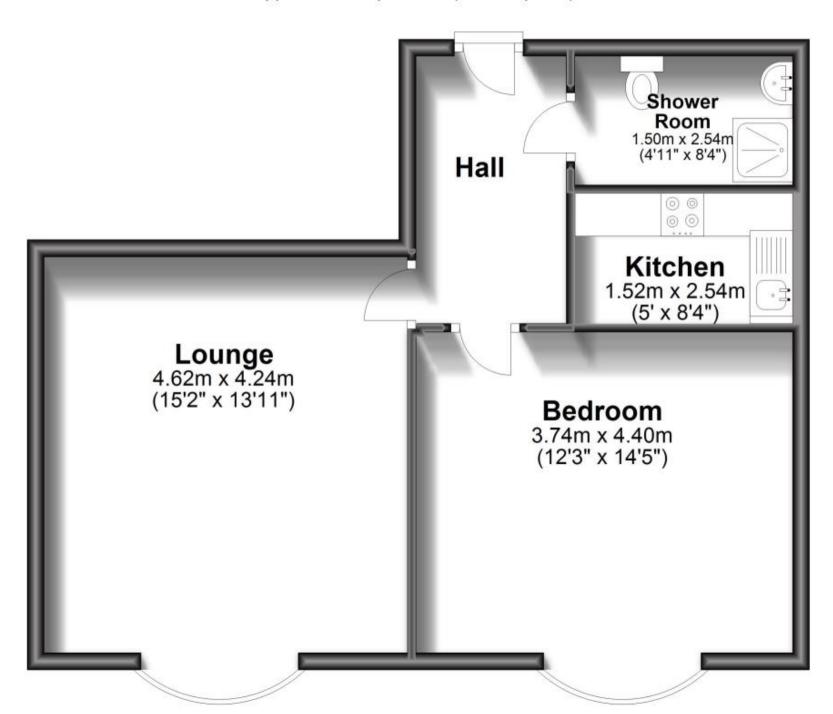

## Accommodation

Hall

**Bathroom** 2.72 x 1.51

**Kitchen** 2.74 x 1.59

Lounge 4.22 x 4.34

**Bedroom** 4.32 x 3.72

## **Ground Floor**

Approx. 51.2 sq. metres (551.3 sq. feet)