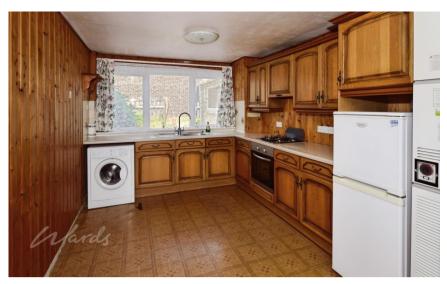

## Accommodation

Hallway

**Lounge** 4.81 x 3.89

Kitchen 2.89 x 3.81

**Cloak room** 1.67 x 0.80

Bathroom 1.69 x 1.87

Bedroom 1 2.94 x 4.72

Bedroom 2 2.90 x 4.09