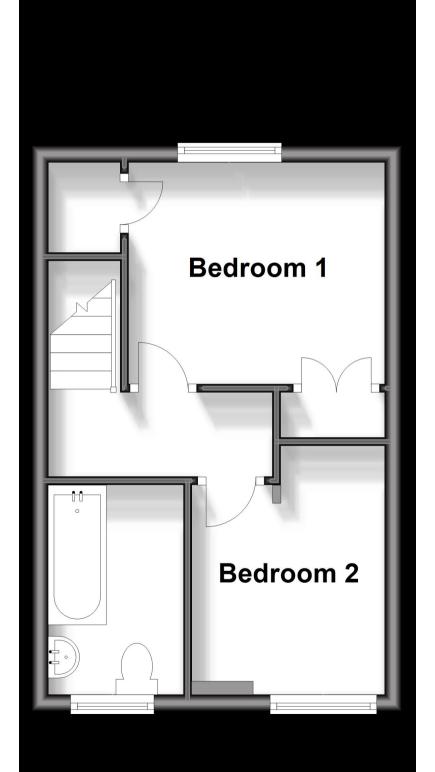

## Accommodation

Hall

Cloakroom

Kitchen 2.77 x 1.83

**Lounge** 3.94 x 3.79

Bedroom 1 2.90 x 2.72

Bedroom 2 2.41 x 2.24

**Bathroom** 