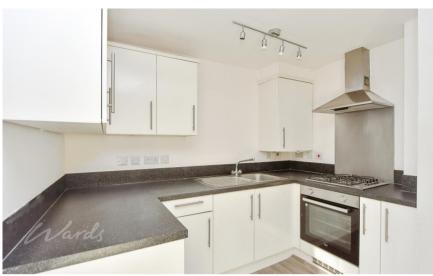

## Accommodation

Hall

Cloakroom

Kitchen 2.77 x 1.83

**Lounge** 3.94 x 3.79

Bedroom 1 2.90 x 2.72

Bedroom 2 2.41 x 2.24

**Bathroom** 