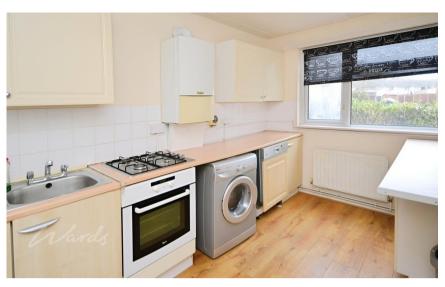

## Accommodation

**Kitchen** 2.40 x 3.67 **Lounge** 4.78 x 3.68 **Bedroom** 3.12 x 3.80 **Bathroom** 2.48 x 1.93