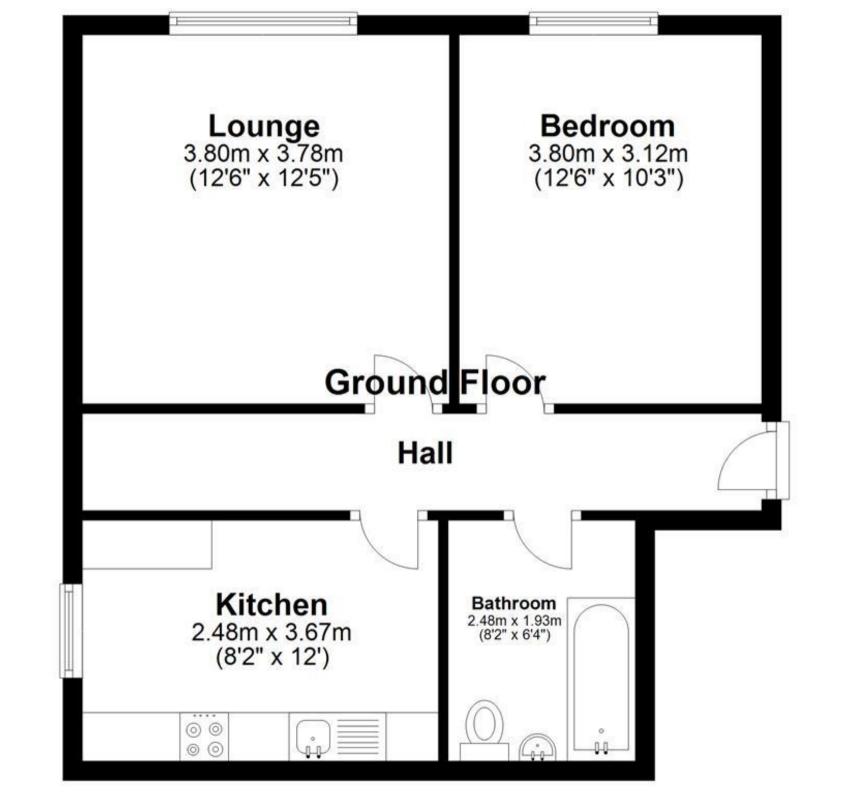

## Accommodation

**Kitchen** 2.40 x 3.67 **Lounge** 4.78 x 3.68 **Bedroom** 3.12 x 3.80 **Bathroom** 2.48 x 1.93