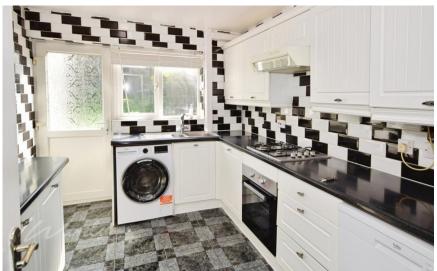

## **Accommodation**

Hall

W.C 1.75 X 0.83

**Kitchen** 2.66 x 3.52

**Lounge** 5.57 x 4.90

Consveratory 4.85 x 2.45

Bedroom 1 3.39 x 4.66

**Bedroom 2** 2.70 x 2.31