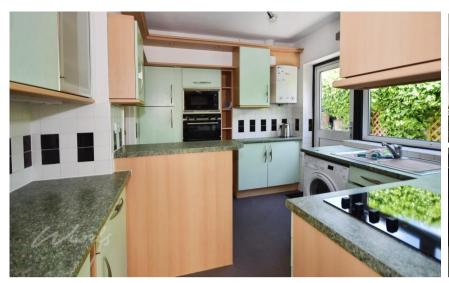

## Accommodation

Hall

**Kitchen** 3.10 x 3.32

**Dining Room** 3.51 x 3.07

**Lounge** 5.00 x 4.59

Conservatory 3.36 x 3.60

Bedroom 1 4.37 x 3.10

Bedroom 2 2.72 x 3.50