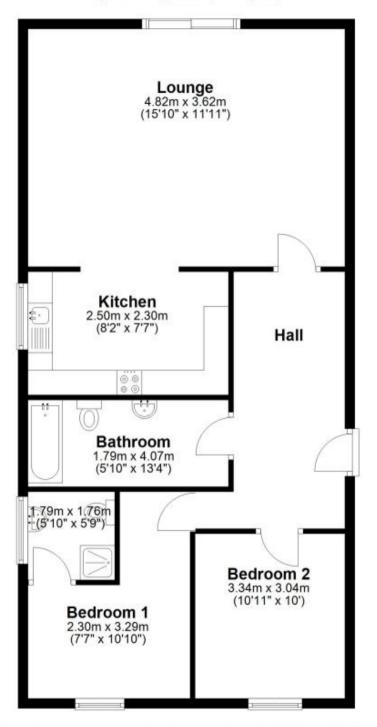

## Accommodation

Lounge 4.82 x 3.62 Kitchen 2.30 x 2.50 Bathroom 2.20 x 1.76 Bedroom 1 3.29 x 3.52 ensuite 1.79 x 1.76 Bedroom 2 3.34 x 3.04

Top Floor Approx. 69.4 sq. metres (747.2 sq. feet)

Total area: approx. 69.4 sq. metres (747.2 sq. feet)