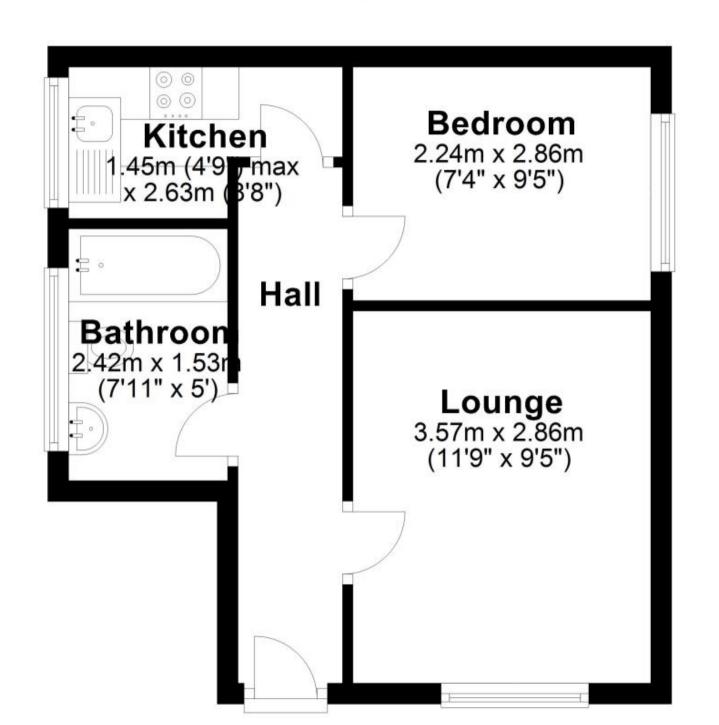

## Accommodation

Kitchen 2.63 x 2.21

**Bedroom** 2.87 x 2.24 Lounge 2.86 x 3.57

**Bathroom** 1.67 x 2.29

## **Ground Floor**