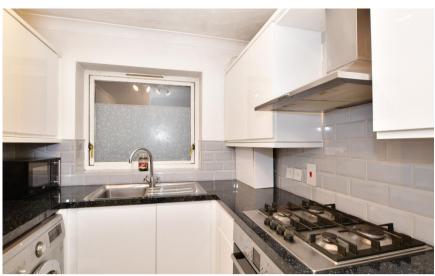

## Accommodation

Kitchen 2.63 x 2.21

**Bedroom** 2.87 x 2.24 Lounge 2.86 x 3.57

**Bathroom** 1.67 x 2.29