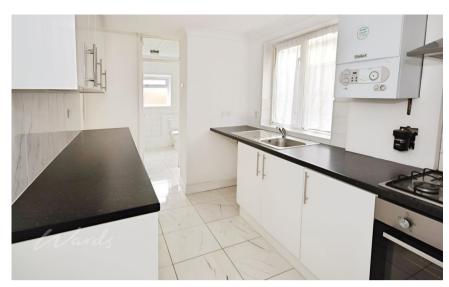

#### **Accommodation**

**Lounge** 3.96 x 3.41

**Dining Room** 3.39 x 3.33

**Kitchen** 4.18 x 2.25

**Bathroom** 2.27 x 2.02

**Bedroom 1** 3.39 x 3.58

**Bedroom 2** 3.35 x 3.38

Bedroom 3 3.09 x 2.25