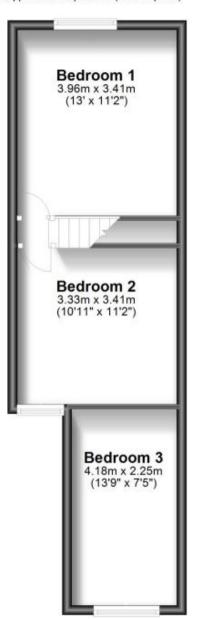

#### **Accommodation**

**Lounge** 3.96 x 3.41

**Dining Room** 3.39 x 3.33

**Kitchen** 4.18 x 2.25

**Bathroom** 2.27 x 2.02

**Bedroom 1** 3.39 x 3.58

**Bedroom 2** 3.35 x 3.38

Bedroom 3 3.09 x 2.25

## First Floor

Approx. 36.8 sq. metres (396.5 sq. feet)