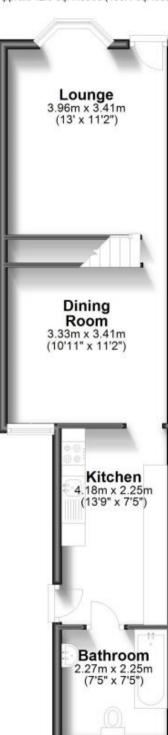

#### **Accommodation**

**Lounge** 3.96 x 3.41

**Dining Room** 3.39 x 3.33

**Kitchen** 4.18 x 2.25

**Bathroom** 2.27 x 2.02

**Bedroom 1** 3.39 x 3.58

**Bedroom 2** 3.35 x 3.38

Bedroom 3 3.09 x 2.25

## Ground Floor

Approx. 42.3 sq. metres (455.4 sq. feet)