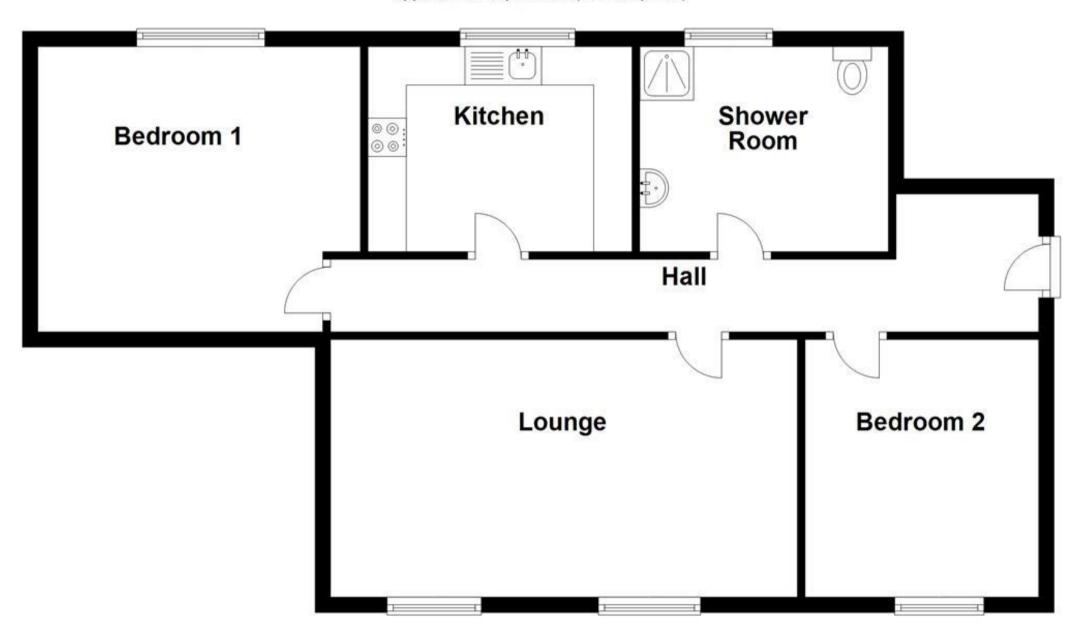

## **Accommodation**

**Kitchen** 2.73 x 2.79

**Lounge** 5.55 x 3.36

Bedroom 1 4.21 x 3.72 **Bedroom 2** 3.39 x 3.05

Shower Room 2.29 x 1.43

## **Ground Floor**

Approx. 73.2 sq. metres (788.3 sq. feet)