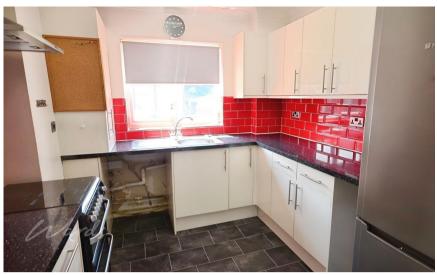

## **Accommodation**

**Kitchen** 2.73 x 2.79

**Lounge** 5.55 x 3.36

Bedroom 1 4.21 x 3.72 **Bedroom 2** 3.39 x 3.05

Shower Room 2.29 x 1.43