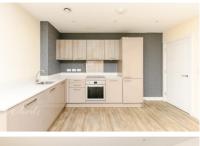

## Accommodation

**Entrance Hall** 

**Bathroom** 

Bedroom 1 4.88 x 4.30

**En-suite** 

**Bedroom 2** 4.04 x 2.75

Lounge/Kitchen 5.49 x 3.97