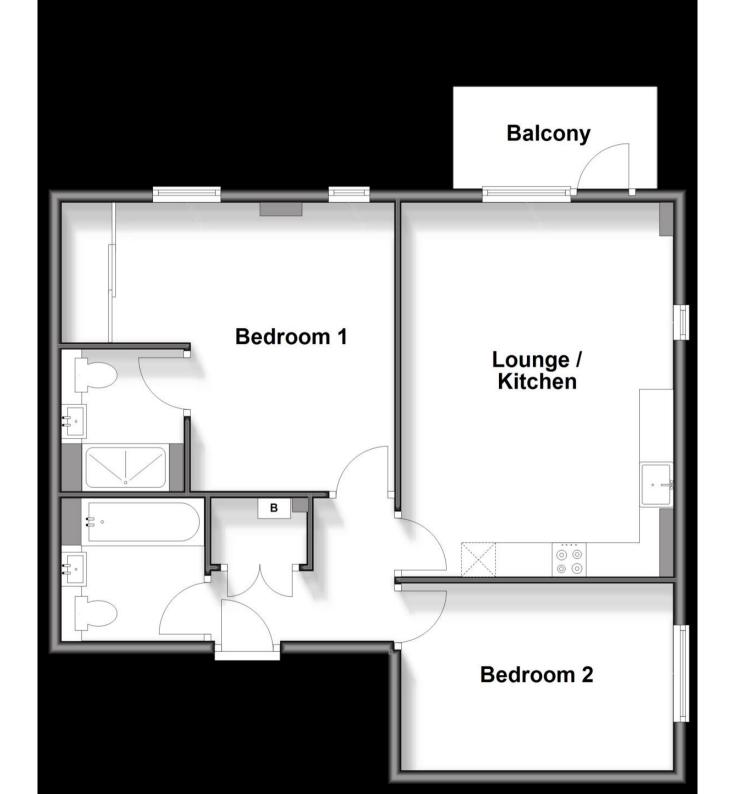

## **Main Features**

**Two Bedroom Apartment** 

**River Views** 

**Balcony** 

**Allocated Parking** 

Situated on a beautiful landscaped waterside development

**Unfurnished** 

Deposit required is £1,557.69 - Council Tax Band Tax Band D

## Accommodation

**Entrance Hall** 

**Bathroom** 

Bedroom 1 4.88 x 4.30

**En-suite** 

**Bedroom 2** 4.04 x 2.75

Lounge/Kitchen 5.49 x 3.97