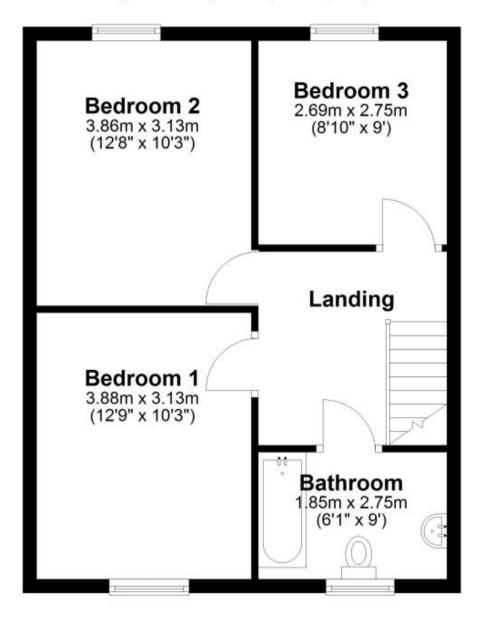

## Accommodation

Hall

W.C 0.98 X 1.27

Kitchen 5.98 x 2.97

**Lounge** 4.77 x 2.94

Bedroom 1 4.12 x 3.88

**Bedroom 2** 3.59 x 3.06

**Bedroom 3** 2.69 x 2.76

**Bathroom** 1.85 x 2.75

POTENTIAL:

**Ground Floor** 

Approx. 46.9 sq. metres (504.6 sq. feet)

**First Floor** 

Approx. 46.1 sq. metres (496.4 sq. feet)

Total area: approx. 93.0 sq. metres (1001.0 sq. feet)