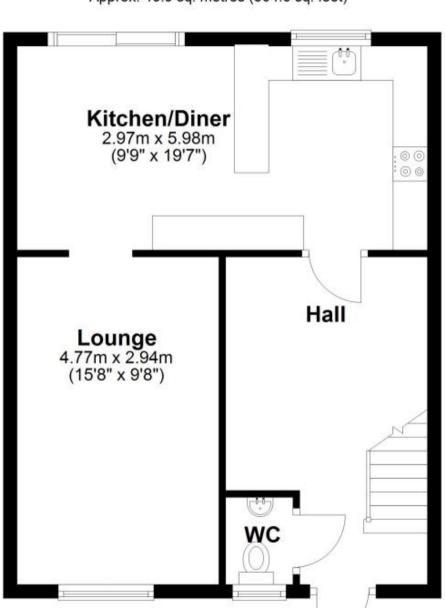

## Accommodation

Hall

W.C 0.98 X 1.27

Kitchen 5.98 x 2.97

**Lounge** 4.77 x 2.94

Bedroom 1 4.12 x 3.88

**Bedroom 2** 3.59 x 3.06

**Bedroom 3** 2.69 x 2.76

**Bathroom** 1.85 x 2.75

POTENTIAL:

**Ground Floor** 

Approx. 46.9 sq. metres (504.6 sq. feet)

**First Floor** 

Approx. 46.1 sq. metres (496.4 sq. feet)

Total area: approx. 93.0 sq. metres (1001.0 sq. feet)