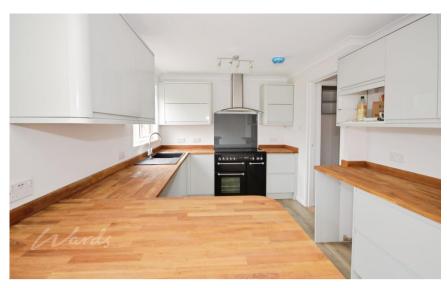

## Accommodation

Hall

W.C 0.98 X 1.27

Kitchen 5.98 x 2.97

**Lounge** 4.77 x 2.94

Bedroom 1 4.12 x 3.88

**Bedroom 2** 3.59 x 3.06

**Bedroom 3** 2.69 x 2.76