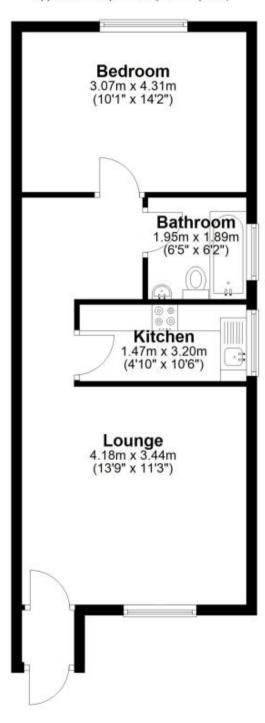

## Accommodation

Lounge 4.18 x 3.44

Kitchen 3.20 x 1.47

**Bathroom** 1.95 x 1.89

Bedroom 3.58 x 3.07

## **Ground Floor**

Approx. 44.7 sq. metres (481.4 sq. feet)

Total area: approx. 44.7 sq. metres (481.4 sq. feet)