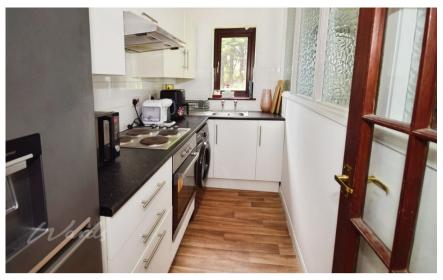

## Accommodation

Lounge 4.18 x 3.44

Kitchen 3.20 x 1.47

**Bathroom** 1.95 x 1.89

Bedroom 3.58 x 3.07