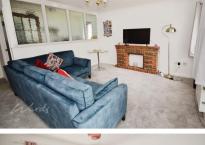

## Accommodation

Lounge 4.18 x 3.44

Kitchen 3.20 x 1.47

**Bathroom** 1.95 x 1.89

Bedroom 3.58 x 3.07