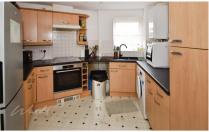

## Accommodation

**Lounge** 5.67 x 3.55

**Kitchen** 2.85 x 3.25

Bathroom 2.24 x 1.94 **Bedroom** 4.99 x 2.66