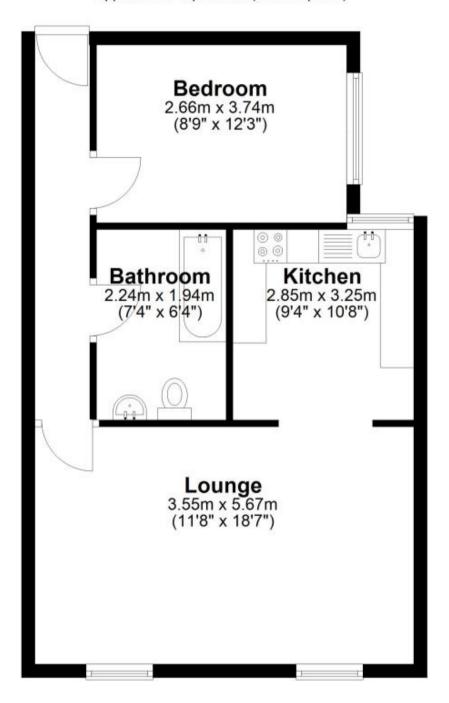

## Accommodation

**Lounge** 5.67 x 3.55

**Kitchen** 2.85 x 3.25

Bathroom 2.24 x 1.94 **Bedroom** 4.99 x 2.66

## **Ground Floor**

Approx. 50.1 sq. metres (539.2 sq. feet)

Total area: approx. 50.1 sq. metres (539.2 sq. feet)