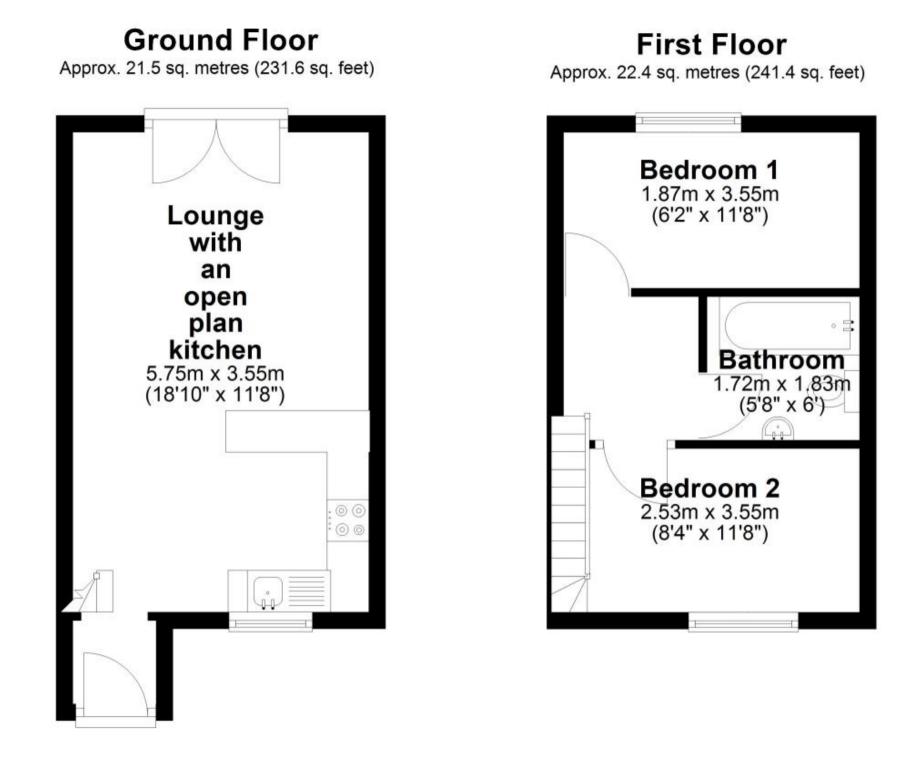

## Accommodation

Lounge with an open plan Kitchen  $5.75 \times 3.55$ Bedroom 1  $3.54 \times 2.51$ Bedroom 2  $2.67 \times 2.53$ Bathroom  $1.72 \times 1.83$ 

Total area: approx. 43.9 sq. metres (473.0 sq. feet)