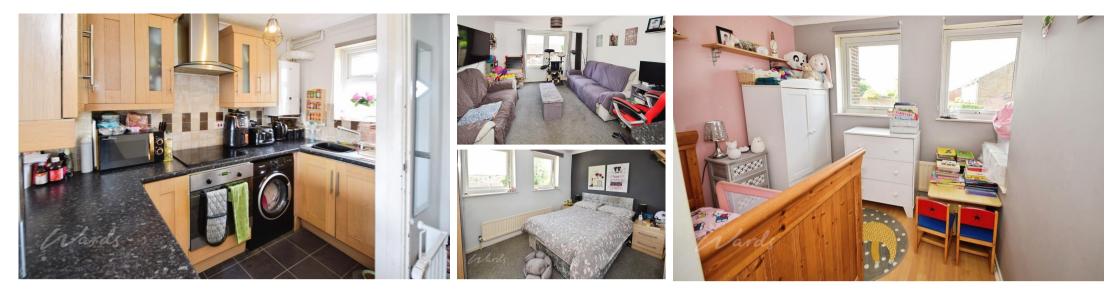

## Accommodation

Lounge with an open plan Kitchen  $5.75 \times 3.55$ Bedroom 1  $3.54 \times 2.51$ Bedroom 2  $2.67 \times 2.53$ Bathroom  $1.72 \times 1.83$ 

Total area: approx. 43.9 sq. metres (473.0 sq. feet)