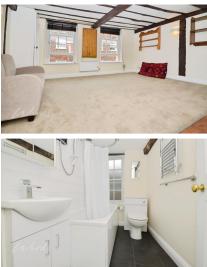

## Accommodation

Entrance Hallway

**Bathroom** 2.80 x 1.48

Lounge with open plan Kitchen 4.43 x 4.49

**Bedroom** 3.76 x 2.45