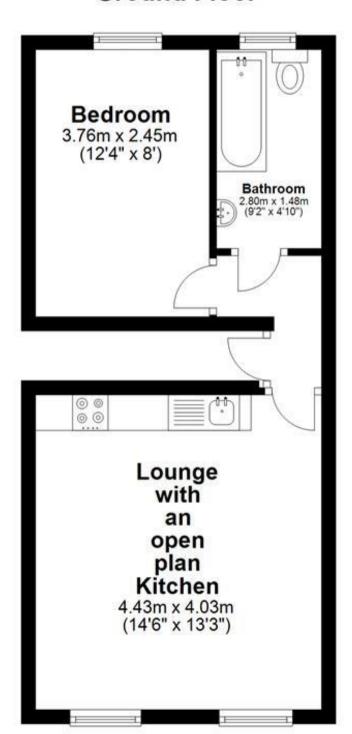

## Accommodation

Entrance Hallway

**Bathroom** 2.80 x 1.48

Lounge with open plan Kitchen 4.43 x 4.49

**Bedroom** 3.76 x 2.45

## **Ground Floor**