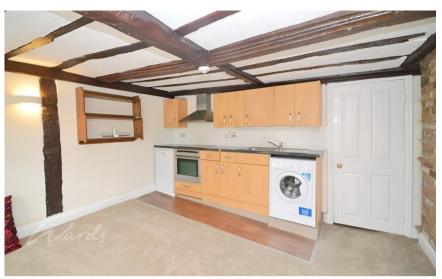

## Accommodation

Entrance Hallway

**Bathroom** 2.80 x 1.48

Lounge with open plan Kitchen 4.43 x 4.49

**Bedroom** 3.76 x 2.45