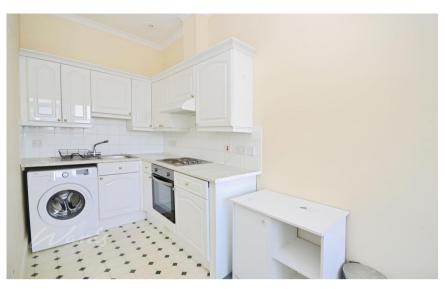

## Accommodation

**Lounge** 3.02 x 5.98

**Kitchen** 2.13 x 1.77

**Shower Room** 1.39 x 1.21

**Bedroom** 3.19 x 2.91