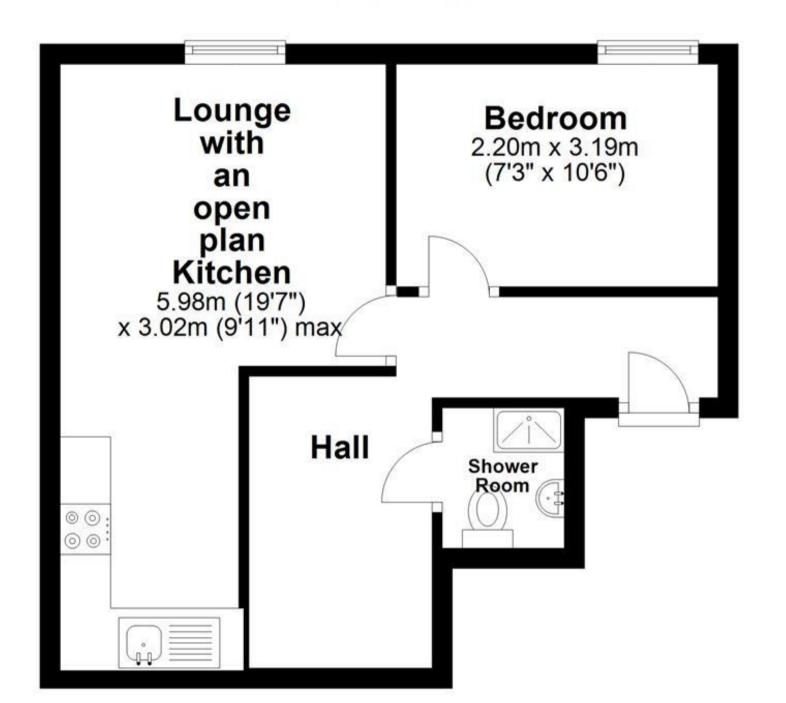

## Accommodation

**Lounge** 3.02 x 5.98

**Kitchen** 2.13 x 1.77

**Shower Room** 1.39 x 1.21

**Bedroom** 3.19 x 2.91

## **Ground Floor**