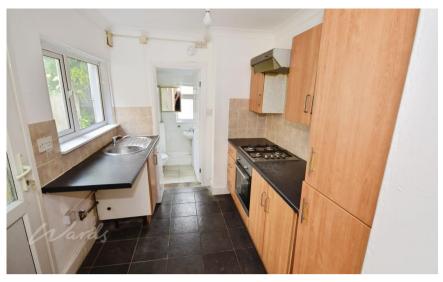

## **Accommodation**

Entrance hallway

**Lounge** 8.01 x 2.74

Kitchen 2.93 x 2.25

**Bathroom** 1.21 x 2.23

Bedroom 1 3.70 x 3.37

**Bedroom 2** 2.23 x 3.84

Bedroom 3 2.91 x 2.28